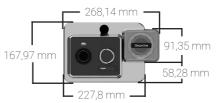

#### DIMENSIONS

## **PRODUCT INFORMATION**

| Max Power                        | 2300W                     |
|----------------------------------|---------------------------|
| Electrical supply                | 220-240V / 50-60Hz        |
| Steam flow                       | 50g/min                   |
| Water tank capacity              | 1,2L                      |
| Heating time                     | 45 seconds                |
| Autonomy                         | 80min                     |
| Finishing                        | Black soft touch & chrome |
| Gross weight per product         | 9kg                       |
| Net weight per product           | 8kg                       |
| EAN                              | 3700734606017             |
| Mastercarton                     | 31,5*29,5*39,5cm          |
| Units per pallet (120x80x180cm)  | 18                        |
| Units per pallet (120x100x190cm) | 36                        |