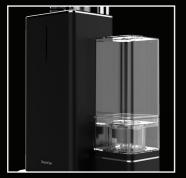

## **PRODUCT INFORMATION**

| Max Power                        | 2300W                     |
|----------------------------------|---------------------------|
| Electrical supply                | 220-240V / 50-60Hz        |
| Steam flow                       | 50g/min                   |
| Water tank capacity              | 1,2L                      |
| Heating time                     | 45 seconds                |
| Autonomy                         | 80min                     |
| Finishing                        | Black soft touch & chrome |
| Gross weight per product         | 9kg                       |
| Net weight per product           | 8kg                       |
| EAN                              | 3700734606017             |
| Mastercarton                     | 31,5*29,5*39,5cm          |
| Units per pallet (120x80x180cm)  | 18                        |
| Units per pallet (120x100x190cm) | 36                        |