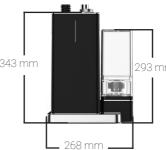

#### DIMENSIONS

## **PRODUCT INFORMATION**

| Max Power                        | 2300W                     |
|----------------------------------|---------------------------|
| Electrical supply                | 220-240V / 50-60Hz        |
| Steam flow                       | 50g/min                   |
| Water tank capacity              | 1,2L                      |
| Heating time                     | 45 seconds                |
| Autonomy                         | 80min                     |
| Finishing                        | Black soft touch & chrome |
| Gross weight per product         | 9kg                       |
| Net weight per product           | 8kg                       |
| EAN                              | 3700734606017             |
| Mastercarton                     | 31,5*29,5*39,5cm          |
| Units per pallet (120x80x180cm)  | 18                        |
| Units per pallet (120x100x190cm) | 36                        |