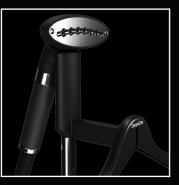

- Fixed rodset for optimum stability
- Steam head support to place easily the steam head
- Reversible multi-functional hanger for a ready-to-use steamer
- Glove and mini board for higher precision

### **INCLUDED ACCESSORIES**

REVERSIBLE MULTI-FUNCTIONAL HANGER

STEAM HEAD

MINI BOARD

Vertical steamer Ref. EUES200B

÷

SUPPORT

Ą