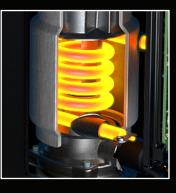

# INTUITIVE COMPACT EFFICIENT.

- 2300W power with an aluminium heater for longer durability
- Powerful and constant steam flow up to 50g/min
- Ready in 45 seconds
- 3 power modes to steam efficiently all clothes without damaging them
- 98°C steam to sanitize and unwrikle all types of fabric