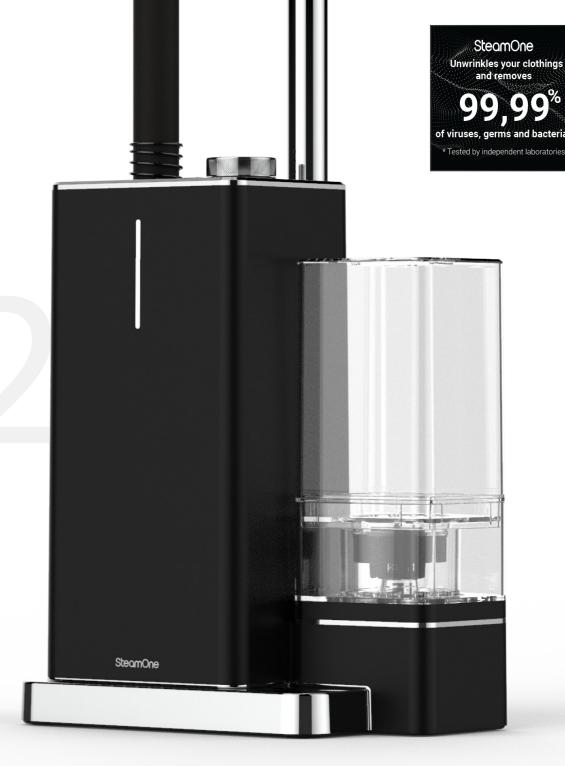

A BRAND NEW DESIGN A STEAMER ALWAYS READY TO USE

# INTUITIVE COMPACT EFFICIENT.

- 2300W power with an aluminium heater for longer durability
- Powerful and constant steam flow up to 50g/min
- Ready in 45 seconds
- 3 power modes to steam efficiently all clothes without damaging them
- 98°C steam to sanitize and unwrikle all types of fabric

- 80 minutes of autonomy for continuous use
- Anti-calc system to improve maintenance and product lifetime

- Patented Start & Stop : automatic start and shut off of steam for better energy and water saving
- Designed & engineered in France for an unique product

- Fixed rodset for optimum stability
- Steam head support to place easily the steam head
- Reversible multi-functional hanger for a ready-to-use steamer
- Glove and mini board for higher precision