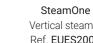

#### DIMENSIONS

## **PRODUCT INFORMATION**

| Max Power                        | 2300W                     |
|----------------------------------|---------------------------|
| Electrical supply                | 220-240V / 50-60Hz        |
| Steam flow                       | 50g/min                   |
| Water tank capacity              | 1,2L                      |
| Heating time                     | 45 seconds                |
| Autonomy                         | 80min                     |
| Finishing                        | Black soft touch & chrome |
| Gross weight per product         | 9kg                       |
| Net weight per product           | 8kg                       |
| EAN                              | 3700734606017             |
| Mastercarton                     | 31,5*29,5*39,5cm          |
| Units per pallet (120x80x180cm)  | 18                        |
| Units per pallet (120x100x190cm) | 36                        |