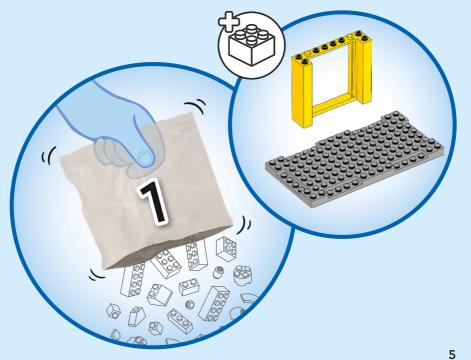

st I FR Demande l'autorisation d'un parent avant d'aller en ligne I IT Chiedi il permesso ai tuoi genitori prima di andare online I ES Pídeles permiso a tus papás antes de conectarte a Internet I PT Pede autorização aos pais antes de acederes online I ZH 上网前应先征得父母的同意 I PL Poproś rodziców o zgodę, zanim wejdziesz do Internetu I CS Než půjdeš na internet, požádej rodiče o svolení I SK Skôr než pôjdeš na internet, vypýtaj si povolenie od rodičov I HU Kérj szülőji engedélyt, mielőtt online csatlakoznál! I RO Сеге permisiunnea părinților finainte de a te conecta online I BG Поискайте разрешение от родител, преди да влезете онлайн I LV Pirms došanās tiešsaistě palūdz atļauju vecākiem I ET Enne Interneti kasutamist küsi vanematelt luba I LT Prieš prisijungdami prie interneto, atsiklauskite tévu























































































































































































































































































































































































## Rebuild the world















































































































Rebuild the world





1x 

2x

1x

1x 6047220





























2x 











2x

2x

1x 



4x



1x 



























2x 



1x 





















2x



1x 















1x 6061678



1x 4520257





1x 6256612



1x 6273588



6245268

50





3x 6275133







1