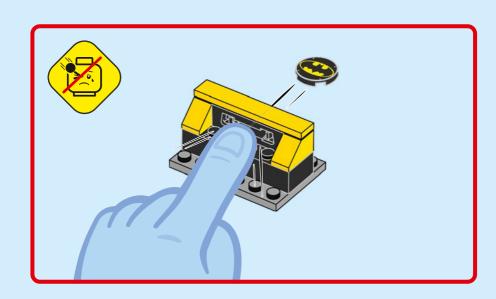

网前应先征得父母的同意 I PL Poproś rodziców o zgodę, zanim wejdziesz do Internetu I CS Než půjdeš na internet, požádej rodiče o svolení I SK Skôr než pôjdeš na internet, vypýtaj si povolenie od rodičov I HU Kérj szülőji engedélyt, mielőtt online csatlakoznál! I RO Сеге permisiunnea părinților finainte de a te conecta online I BG Поискайте разрешение от родител, преди да влезете онлайн I LV Pirms došanās tiešsaistě palūdz atļauju vecākiem I ET Enne Interneti kasutamist küsi vanematelt luba I LT Prieš prisijungdami prie interneto, atsiklauskite tévu























































































































































































































































































































































































## Rebuild the world















































































































Rebuild the world





1x 

2x

1x

1x 6047220





























2x 











2x

2x

1x 



4x



1x 



























2x 



1x 





















2x



1x 















1x 6061678



1x 4520257





1x 6256612



1x 6273588



6245268

50





3x 6275133







1x 6027625



2x 6167741







4x 4211389



1x 4227657











3x 6126082



1x 6492481





1x 4211404





1x 6417816



1x 6489695



6152814

4x

4567887

6000311

4x 4211054



3x

4211085







4x



4513326



2x 4210917

4499858

4x 6268401