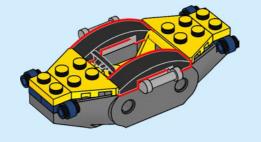

iców o zgodę, zanim wejdziesz do Internetu I CS Než půjdeš na internet, požádej rodiče o svolení I SK Skôr než pôjdeš na internet, vypýtaj si povolenie od rodičov I HU Kérj szülőji engedélyt, mielőtt online csatlakoznál! I RO Сеге permisiunnea părinților finainte de a te conecta online I BG Поискайте разрешение от родител, преди да влезете онлайн I LV Pirms došanās tiešsaistě palūdz atļauju vecākiem I ET Enne Interneti kasutamist küsi vanematelt luba I LT Prieš prisijungdami prie interneto, atsiklauskite tévu























































































































































































































































































































































































## Rebuild the world















































































































Rebuild the world





1x 

2x

1x

1x 6047220





























2x 











2x

2x

1x 



4x



1x 



























2x 



1x 





















2x



1x 















1x 6061678



1x 4520257





1x 6256612



1x 6273588



6245268

50





3x 6275133







1x 6027625



2x 6167741







4x 4211389



1x 4227657











3x 6126082



1x 6492481





1x 4211404





1x 6417816



1x 6489695



6152814

4x

4567887

6000311

4x 4211054



3x

4211085







4x



4513326



2x 4210917

4499858

4x 6268401



1x 6507862



6167628