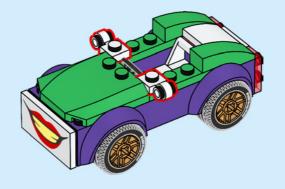

torização aos pais antes de acederes online I ZH 上网前应先征得父母的同意 I PL Poproś rodziców o zgodę, zanim wejdziesz do Internetu I CS Než půjdeš na internet, požádej rodiče o svolení I SK Skôr než pôjdeš na internet, vypýtaj si povolenie od rodičov I HU Kérj szülőji engedélyt, mielőtt online csatlakoznál! I RO Сеге permisiunnea părinților finainte de a te conecta online I BG Поискайте разрешение от родител, преди да влезете онлайн I LV Pirms došanās tiešsaistě palūdz atļauju vecākiem I ET Enne Interneti kasutamist küsi vanematelt luba I LT Prieš prisijungdami prie interneto, atsiklauskite tévu























































































































































































































































































































































































## Rebuild the world















































































































Rebuild the world





1x 

2x

1x

1x 6047220





























2x 











2x

2x

1x 



4x



1x 



























2x 



1x 





















2x



1x 















1x 6061678



1x 4520257





1x 6256612



1x 6273588



6245268

50





3x 6275133







1x 6027625



2x 6167741







4x 4211389



1x 4227657











3x 6126082



1x 6492481





1x 4211404





1x 6417816



1x 6489695



6152814

4x

4567887

6000311

4x 4211054



3x

4211085







4