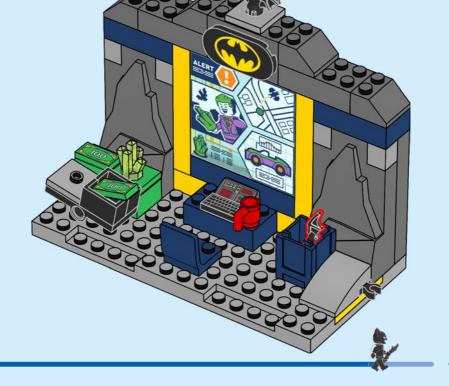

online I ES Pídeles permiso a tus papás antes de conectarte a Internet I PT Pede autorização aos pais antes de acederes online I ZH 上网前应先征得父母的同意 I PL Poproś rodziców o zgodę, zanim wejdziesz do Internetu I CS Než půjdeš na internet, požádej rodiče o svolení I SK Skôr než pôjdeš na internet, vypýtaj si povolenie od rodičov I HU Kérj szülőji engedélyt, mielőtt online csatlakoznál! I RO Сеге permisiunnea părinților finainte de a te conecta online I BG Поискайте разрешение от родител, преди да влезете онлайн I LV Pirms došanās tiešsaistě palūdz atļauju vecākiem I ET Enne Interneti kasutamist küsi vanematelt luba I LT Prieš prisijungdami prie interneto, atsiklauskite tévu























































































































































































































































































































































































## Rebuild the world















































































































Rebuild the world





1x 

2x

1x

1x 6047220





























2x 











2x

2x

1x 



4x



1x 



























2x 



1x 





















2x



1x 















1x 6061678



1x 4520257





1x 6256612



1x 6273588



6245268

50





3x 6275133







1x 6027625



2x 6167741







4x 4211389



1x 4227657











3x 6126082



1x 6492481





1x 4211404





1x 641781