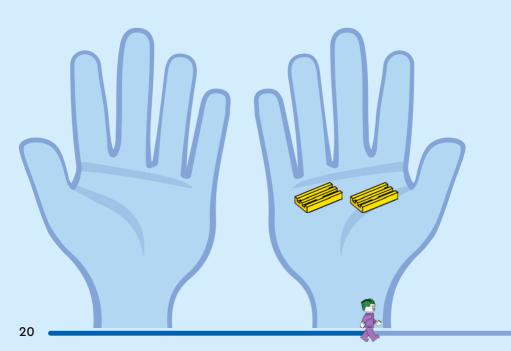

ičov I HU Kérj szülőji engedélyt, mielőtt online csatlakoznál! I RO Сеге permisiunnea părinților finainte de a te conecta online I BG Поискайте разрешение от родител, преди да влезете онлайн I LV Pirms došanās tiešsaistě palūdz atļauju vecākiem I ET Enne Interneti kasutamist küsi vanematelt luba I LT Prieš prisijungdami prie interneto, atsiklauskite tévu























































































































































































































































































































































































## Rebuild the world















































































































Rebuild the world





1x 

2x

1x

1x 6047220





























2x 











2x

2x

1x 



4x



1x 



























2x 



1x 





















2x



1x 















1x 6061678



1x 4520257





1x 6256612



1x 6273588



6245268

50





3x 6275133







1x 6027625



2x 6167741







4x 4211389



1x 4227657











3x 6126082



1x 6492481





1x 4211404





1x 6417816



1x 6489695



6152814

4x

4567887

6000311

4x 4211054



3x

4211085







4x



4513326



2x 4210917

4499858

4x 6268401



1x 6507862



6167628











Q LEGO.com/service



6302588

6258524



1x 6439367



YOU COULD

Scan this QR code or go to **LEGO.COM/PRODUCTFEEDBACK** and give us your short feedba