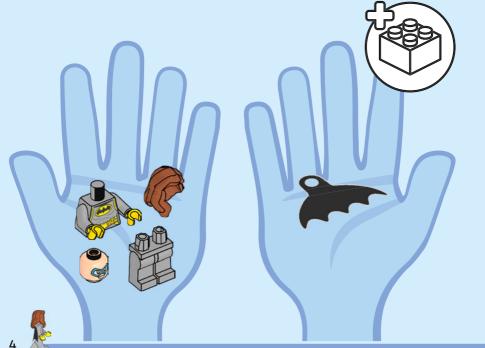

ntes de acederes online I ZH 上网前应先征得父母的同意 I PL Poproś rodziców o zgodę, zanim wejdziesz do Internetu I CS Než půjdeš na internet, požádej rodiče o svolení I SK Skôr než pôjdeš na internet, vypýtaj si povolenie od rodičov I HU Kérj szülőji engedélyt, mielőtt online csatlakoznál! I RO Сеге permisiunnea părinților finainte de a te conecta online I BG Поискайте разрешение от родител, преди да влезете онлайн I LV Pirms došanās tiešsaistě palūdz atļauju vecākiem I ET Enne Interneti kasutamist küsi vanematelt luba I LT Prieš prisijungdami prie interneto, atsiklauskite tévu























































































































































































































































































































































































## Rebuild the world















































































































Rebuild the world





1x 

2x

1x

1x 6047220





























2x 











2x

2x

1x 



4x



1x 



























2x 



1x 





















2x



1x 















1x 6061678



1x 4520257





1x 6256612



1x 6273588



6245268

50





3x 6275133







1x 6027625



2x 6167741







4x 4211389



1x 4227657











3x 6126082



1x 6492481





1x 4211404





1x 6417816



1x 6489695



6152814

4x

4567887

6000311

4x 4211054



3x

4211085







4x



4513326



2x 4