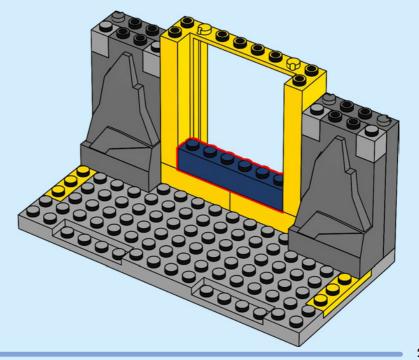

nt avant d'aller en ligne I IT Chiedi il permesso ai tuoi genitori prima di andare online I ES Pídeles permiso a tus papás antes de conectarte a Internet I PT Pede autorização aos pais antes de acederes online I ZH 上网前应先征得父母的同意 I PL Poproś rodziców o zgodę, zanim wejdziesz do Internetu I CS Než půjdeš na internet, požádej rodiče o svolení I SK Skôr než pôjdeš na internet, vypýtaj si povolenie od rodičov I HU Kérj szülőji engedélyt, mielőtt online csatlakoznál! I RO Сеге permisiunnea părinților finainte de a te conecta online I BG Поискайте разрешение от родител, преди да влезете онлайн I LV Pirms došanās tiešsaistě palūdz atļauju vecākiem I ET Enne Interneti kasutamist küsi vanematelt luba I LT Prieš prisijungdami prie interneto, atsiklauskite tévu























































































































































































































































































































































































## Rebuild the world















































































































Rebuild the world





1x 

2x

1x

1x 6047220





























2x 











2x

2x

1x 



4x



1x 



























2x 



1x 





















2x



1x 















1x 6061678



1x 4520257





1x 6256612



1x 6273588



6245268

50





3x 6275133







1x 6027625



2x 6167741







4x 421138