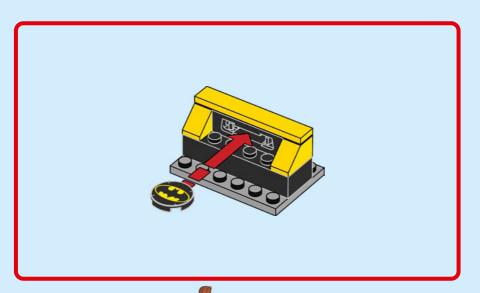

上网前应先征得父母的同意 I PL Poproś rodziców o zgodę, zanim wejdziesz do Internetu I CS Než půjdeš na internet, požádej rodiče o svolení I SK Skôr než pôjdeš na internet, vypýtaj si povolenie od rodičov I HU Kérj szülőji engedélyt, mielőtt online csatlakoznál! I RO Сеге permisiunnea părinților finainte de a te conecta online I BG Поискайте разрешение от родител, преди да влезете онлайн I LV Pirms došanās tiešsaistě palūdz atļauju vecākiem I ET Enne Interneti kasutamist küsi vanematelt luba I LT Prieš prisijungdami prie interneto, atsiklauskite tévu























































































































































































































































































































































































## Rebuild the world















































































































Rebuild the world





1x 

2x

1x

1x 6047220





























2x 











2x

2x

1x 



4x



1x 



























2x 



1x 





















2x



1x 















1x 6061678



1x 4520257





1x 6256612



1x 6273588



6245268

50





3x 6275133







1x 6027625



2x 6167741







4x 4211389



1x 4227657











3x 6126082



1x 6492481





1x 4211404





1x 6417816



1x 6489695



6152814

4x

4567887

6000311

4x 4211054



3x

4211085







4x



4513326



2x 4210917

4499858

4x 6268401