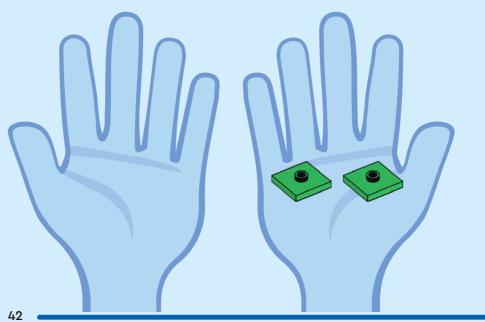

edi il permesso ai tuoi genitori prima di andare online I ES Pídeles permiso a tus papás antes de conectarte a Internet I PT Pede autorização aos pais antes de acederes online I ZH 上网前应先征得父母的同意 I PL Poproś rodziców o zgodę, zanim wejdziesz do Internetu I CS Než půjdeš na internet, požádej rodiče o svolení I SK Skôr než pôjdeš na internet, vypýtaj si povolenie od rodičov I HU Kérj szülőji engedélyt, mielőtt online csatlakoznál! I RO Сеге permisiunnea părinților finainte de a te conecta online I BG Поискайте разрешение от родител, преди да влезете онлайн I LV Pirms došanās tiešsaistě palūdz atļauju vecākiem I ET Enne Interneti kasutamist küsi vanematelt luba I LT Prieš prisijungdami prie interneto, atsiklauskite tévu























































































































































































































































































































































































## Rebuild the world















































































































Rebuild the world





1x 

2x

1x

1x 6047220





























2x 











2x

2x

1x 



4x



1x 



























2x 



1x 





















2x



1x 















1x 6061678



1x 4520257





1x 6256612



1x 6273588



6245268

50





3x 6275133







1x 6027625



2x 6167741







4x 4211389



1x 4227657











3x 6126