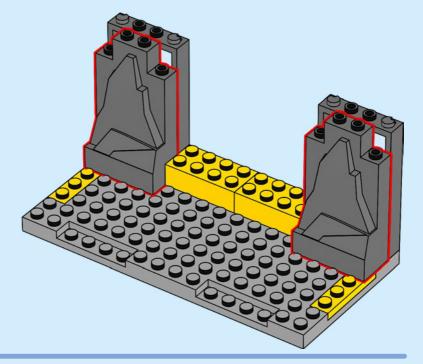

on d'un parent avant d'aller en ligne I IT Chiedi il permesso ai tuoi genitori prima di andare online I ES Pídeles permiso a tus papás antes de conectarte a Internet I PT Pede autorização aos pais antes de acederes online I ZH 上网前应先征得父母的同意 I PL Poproś rodziców o zgodę, zanim wejdziesz do Internetu I CS Než půjdeš na internet, požádej rodiče o svolení I SK Skôr než pôjdeš na internet, vypýtaj si povolenie od rodičov I HU Kérj szülőji engedélyt, mielőtt online csatlakoznál! I RO Сеге permisiunnea părinților finainte de a te conecta online I BG Поискайте разрешение от родител, преди да влезете онлайн I LV Pirms došanās tiešsaistě palūdz atļauju vecākiem I ET Enne Interneti kasutamist küsi vanematelt luba I LT Prieš prisijungdami prie interneto, atsiklauskite tévu























































































































































































































































































































































































## Rebuild the world















































































































Rebuild the world





1x 

2x

1x

1x 6047220





























2x 











2x

2x

1x 



4x



1x 



























2x 



1x 





















2x



1x 















1x 6061678



1x 4520257





1x 6256612



1x 6273588



6245268

50





3x 6275133







1x 6027625



2x 6167741