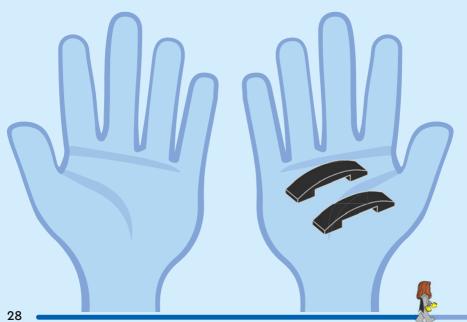

dziców o zgodę, zanim wejdziesz do Internetu I CS Než půjdeš na internet, požádej rodiče o svolení I SK Skôr než pôjdeš na internet, vypýtaj si povolenie od rodičov I HU Kérj szülőji engedélyt, mielőtt online csatlakoznál! I RO Сеге permisiunnea părinților finainte de a te conecta online I BG Поискайте разрешение от родител, преди да влезете онлайн I LV Pirms došanās tiešsaistě palūdz atļauju vecākiem I ET Enne Interneti kasutamist küsi vanematelt luba I LT Prieš prisijungdami prie interneto, atsiklauskite tévu























































































































































































































































































































































































## Rebuild the world















































































































Rebuild the world





1x 

2x

1x

1x 6047220





























2x 











2x

2x

1x 



4x



1x 



























2x 



1x 





















2x



1x 















1x 6061678



1x 4520257





1x 6256612



1x 6273588



6245268

50





3x 6275133







1x 6027625



2x 6167741







4x 4211389



1x 4227657











3x 6126082



1x 6492481





1x 4211404





1x 6417816



1x 6489695



6152814

4x

4567887

6000311

4x 4211054



3x

4211085







4x



4513326



2x 4210917

4499858

4x 6268401



1x 6507862



6167628