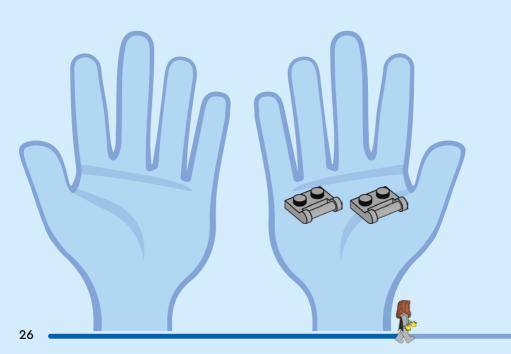

ś rodziców o zgodę, zanim wejdziesz do Internetu I CS Než půjdeš na internet, požádej rodiče o svolení I SK Skôr než pôjdeš na internet, vypýtaj si povolenie od rodičov I HU Kérj szülőji engedélyt, mielőtt online csatlakoznál! I RO Сеге permisiunnea părinților finainte de a te conecta online I BG Поискайте разрешение от родител, преди да влезете онлайн I LV Pirms došanās tiešsaistě palūdz atļauju vecākiem I ET Enne Interneti kasutamist küsi vanematelt luba I LT Prieš prisijungdami prie interneto, atsiklauskite tévu























































































































































































































































































































































































## Rebuild the world















































































































Rebuild the world





1x 

2x

1x

1x 6047220





























2x 











2x

2x

1x 



4x



1x 



























2x 



1x 





















2x



1x 















1x 6061678



1x 4520257





1x 6256612



1x 6273588



6245268

50





3x 6275133







1x 6027625



2x 6167741







4x 4211389



1x 4227657











3x 6126082



1x 6492481





1x 4211404





1x 6417816



1x 6489695



6152814

4x

4567887

6000311

4x 4211054



3x

4211085







4x



4513326



2x 4210917

4499858

4x 6268401



1x 6507862



6167628