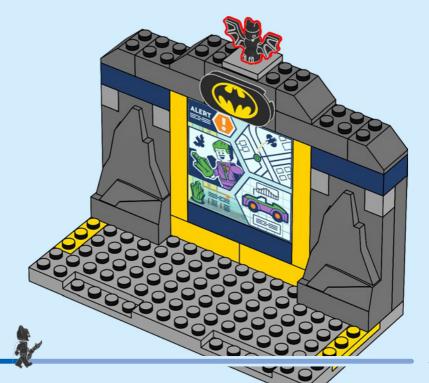

IT Chiedi il permesso ai tuoi genitori prima di andare online I ES Pídeles permiso a tus papás antes de conectarte a Internet I PT Pede autorização aos pais antes de acederes online I ZH 上网前应先征得父母的同意 I PL Poproś rodziców o zgodę, zanim wejdziesz do Internetu I CS Než půjdeš na internet, požádej rodiče o svolení I SK Skôr než pôjdeš na internet, vypýtaj si povolenie od rodičov I HU Kérj szülőji engedélyt, mielőtt online csatlakoznál! I RO Сеге permisiunnea părinților finainte de a te conecta online I BG Поискайте разрешение от родител, преди да влезете онлайн I LV Pirms došanās tiešsaistě palūdz atļauju vecākiem I ET Enne Interneti kasutamist küsi vanematelt luba I LT Prieš prisijungdami prie interneto, atsiklauskite tévu























































































































































































































































































































































































## Rebuild the world















































































































Rebuild the world





1x 

2x

1x

1x 6047220





























2x 











2x

2x

1x 



4x



1x 



























2x 



1x 





















2x



1x 















1x 6061678



1x 4520257





1x 6256612



1x 6273588



6245268

50





3x 6275133







1x 6027625



2x 6167741







4x 4211389



1x 4227657











3