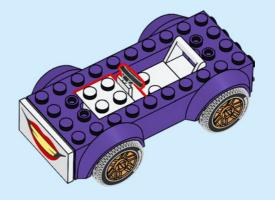

conectarte a Internet I PT Pede autorização aos pais antes de acederes online I ZH 上网前应先征得父母的同意 I PL Poproś rodziców o zgodę, zanim wejdziesz do Internetu I CS Než půjdeš na internet, požádej rodiče o svolení I SK Skôr než pôjdeš na internet, vypýtaj si povolenie od rodičov I HU Kérj szülőji engedélyt, mielőtt online csatlakoznál! I RO Сеге permisiunnea părinților finainte de a te conecta online I BG Поискайте разрешение от родител, преди да влезете онлайн I LV Pirms došanās tiešsaistě palūdz atļauju vecākiem I ET Enne Interneti kasutamist küsi vanematelt luba I LT Prieš prisijungdami prie interneto, atsiklauskite tévu























































































































































































































































































































































































## Rebuild the world















































































































Rebuild the world





1x 

2x

1x

1x 6047220





























2x 











2x

2x

1x 



4x



1x 



























2x 



1x 





















2x



1x 















1x 6061678



1x 4520257





1x 6256612



1x 6273588



6245268

50





3x 6275133







1x 6027625



2x 6167741







4x 4211389



1x 4227657











3x 6126082



1x 6492481





1x 4211404





1x 6417816



1x 6489695



6152814

4x

4567887

6000311