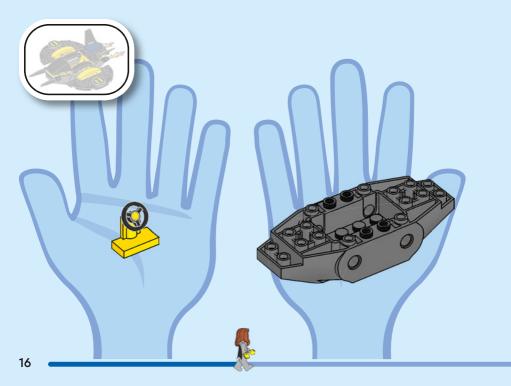

应先征得父母的同意 I PL Poproś rodziców o zgodę, zanim wejdziesz do Internetu I CS Než půjdeš na internet, požádej rodiče o svolení I SK Skôr než pôjdeš na internet, vypýtaj si povolenie od rodičov I HU Kérj szülőji engedélyt, mielőtt online csatlakoznál! I RO Сеге permisiunnea părinților finainte de a te conecta online I BG Поискайте разрешение от родител, преди да влезете онлайн I LV Pirms došanās tiešsaistě palūdz atļauju vecākiem I ET Enne Interneti kasutamist küsi vanematelt luba I LT Prieš prisijungdami prie interneto, atsiklauskite tévu























































































































































































































































































































































































## Rebuild the world















































































































Rebuild the world





1x 

2x

1x

1x 6047220





























2x 











2x

2x

1x 



4x



1x 



























2x 



1x 





















2x



1x 















1x 6061678



1x 4520257





1x 6256612



1x 6273588



6245268

50





3x 6275133







1x 6027625



2x 6167741







4x 4211389



1x 4227657











3x 6126082



1x 6492481





1x 4211404





1x 6417816



1x 6489695



6152814

4x

4567887

6000311

4x 4211054



3x

4211085







4x



4513326



2x 4210917

4499858

4x 6268401



1