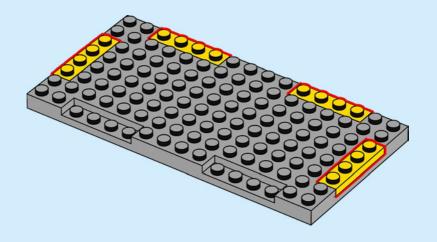

nde l'autorisation d'un parent avant d'aller en ligne I IT Chiedi il permesso ai tuoi genitori prima di andare online I ES Pídeles permiso a tus papás antes de conectarte a Internet I PT Pede autorização aos pais antes de acederes online I ZH 上网前应先征得父母的同意 I PL Poproś rodziców o zgodę, zanim wejdziesz do Internetu I CS Než půjdeš na internet, požádej rodiče o svolení I SK Skôr než pôjdeš na internet, vypýtaj si povolenie od rodičov I HU Kérj szülőji engedélyt, mielőtt online csatlakoznál! I RO Сеге permisiunnea părinților finainte de a te conecta online I BG Поискайте разрешение от родител, преди да влезете онлайн I LV Pirms došanās tiešsaistě palūdz atļauju vecākiem I ET Enne Interneti kasutamist küsi vanematelt luba I LT Prieš prisijungdami prie interneto, atsiklauskite tévu























































































































































































































































































































































































## Rebuild the world















































































































Rebuild the world





1x 

2x

1x

1x 6047220





























2x 











2x

2x

1x 



4x



1x 



























2x 



1x 





















2x



1x 















1x 6061678



1x 4520257





1x 6256612



1x 6273588



6245268

50





3x 6275133







1x 6027625