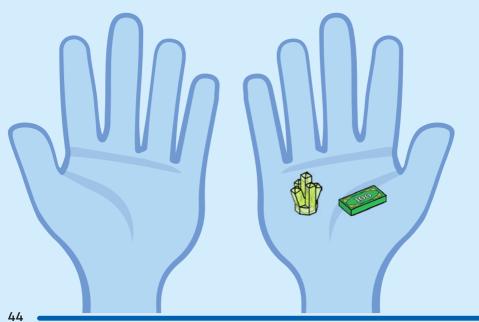

il permesso ai tuoi genitori prima di andare online I ES Pídeles permiso a tus papás antes de conectarte a Internet I PT Pede autorização aos pais antes de acederes online I ZH 上网前应先征得父母的同意 I PL Poproś rodziców o zgodę, zanim wejdziesz do Internetu I CS Než půjdeš na internet, požádej rodiče o svolení I SK Skôr než pôjdeš na internet, vypýtaj si povolenie od rodičov I HU Kérj szülőji engedélyt, mielőtt online csatlakoznál! I RO Сеге permisiunnea părinților finainte de a te conecta online I BG Поискайте разрешение от родител, преди да влезете онлайн I LV Pirms došanās tiešsaistě palūdz atļauju vecākiem I ET Enne Interneti kasutamist küsi vanematelt luba I LT Prieš prisijungdami prie interneto, atsiklauskite tévu























































































































































































































































































































































































## Rebuild the world















































































































Rebuild the world





1x 

2x

1x

1x 6047220





























2x 











2x

2x

1x 



4x



1x 



























2x 



1x 





















2x



1x 















1x 6061678



1x 4520257





1x 6256612



1x 6273588



6245268

50





3x 6275133







1x 6027625



2x 6167741







4x 4211389



1x 4227657











3x 6126082