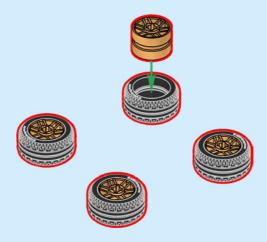

papás antes de conectarte a Internet I PT Pede autorização aos pais antes de acederes online I ZH 上网前应先征得父母的同意 I PL Poproś rodziców o zgodę, zanim wejdziesz do Internetu I CS Než půjdeš na internet, požádej rodiče o svolení I SK Skôr než pôjdeš na internet, vypýtaj si povolenie od rodičov I HU Kérj szülőji engedélyt, mielőtt online csatlakoznál! I RO Сеге permisiunnea părinților finainte de a te conecta online I BG Поискайте разрешение от родител, преди да влезете онлайн I LV Pirms došanās tiešsaistě palūdz atļauju vecākiem I ET Enne Interneti kasutamist küsi vanematelt luba I LT Prieš prisijungdami prie interneto, atsiklauskite tévu























































































































































































































































































































































































## Rebuild the world















































































































Rebuild the world





1x 

2x

1x

1x 6047220





























2x 











2x

2x

1x 



4x



1x 



























2x 



1x 





















2x



1x 















1x 6061678



1x 4520257





1x 6256612



1x 6273588



6245268

50





3x 6275133







1x 6027625



2x 6167741







4x 4211389



1x 4227657











3x 6126082



1x 6492481





1x 4211404





1x 6417816



1x 6489695



6152814

4x

45