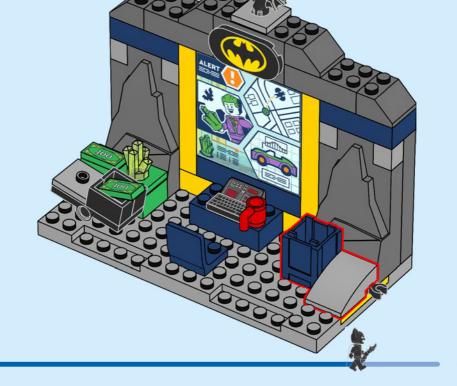

dare online I ES Pídeles permiso a tus papás antes de conectarte a Internet I PT Pede autorização aos pais antes de acederes online I ZH 上网前应先征得父母的同意 I PL Poproś rodziców o zgodę, zanim wejdziesz do Internetu I CS Než půjdeš na internet, požádej rodiče o svolení I SK Skôr než pôjdeš na internet, vypýtaj si povolenie od rodičov I HU Kérj szülőji engedélyt, mielőtt online csatlakoznál! I RO Сеге permisiunnea părinților finainte de a te conecta online I BG Поискайте разрешение от родител, преди да влезете онлайн I LV Pirms došanās tiešsaistě palūdz atļauju vecākiem I ET Enne Interneti kasutamist küsi vanematelt luba I LT Prieš prisijungdami prie interneto, atsiklauskite tévu























































































































































































































































































































































































## Rebuild the world















































































































Rebuild the world





1x 

2x

1x

1x 6047220





























2x 











2x

2x

1x 



4x



1x 



























2x 



1x 





















2x



1x 















1x 6061678



1x 4520257





1x 6256612



1x 6273588



6245268

50





3x 6275133







1x 6027625



2x 6167741







4x 4211389



1x 4227657











3x 6126082



1x 6492481





1x 4211404





1x 64