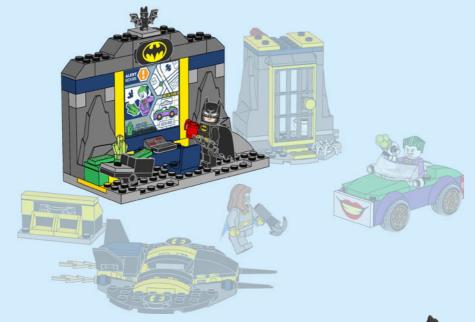

I ES Pídeles permiso a tus papás antes de conectarte a Internet I PT Pede autorização aos pais antes de acederes online I ZH 上网前应先征得父母的同意 I PL Poproś rodziców o zgodę, zanim wejdziesz do Internetu I CS Než půjdeš na internet, požádej rodiče o svolení I SK Skôr než pôjdeš na internet, vypýtaj si povolenie od rodičov I HU Kérj szülőji engedélyt, mielőtt online csatlakoznál! I RO Сеге permisiunnea părinților finainte de a te conecta online I BG Поискайте разрешение от родител, преди да влезете онлайн I LV Pirms došanās tiešsaistě palūdz atļauju vecākiem I ET Enne Interneti kasutamist küsi vanematelt luba I LT Prieš prisijungdami prie interneto, atsiklauskite tévu























































































































































































































































































































































































## Rebuild the world















































































































Rebuild the world





1x 

2x

1x

1x 6047220





























2x 











2x

2x

1x 



4x



1x 



























2x 



1x 





















2x



1x 















1x 6061678



1x 4520257





1x 6256612



1x 6273588



6245268

50





3x 6275133







1x 6027625



2x 6167741







4x 4211389



1x 4227657











3x 6126082



1x 6492481





1x 4211404





1x 6417816



1x