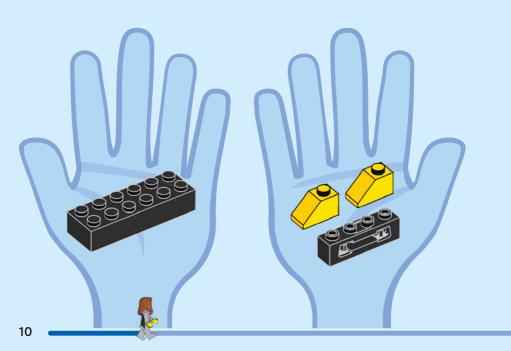

es online I ZH 上网前应先征得父母的同意 I PL Poproś rodziców o zgodę, zanim wejdziesz do Internetu I CS Než půjdeš na internet, požádej rodiče o svolení I SK Skôr než pôjdeš na internet, vypýtaj si povolenie od rodičov I HU Kérj szülőji engedélyt, mielőtt online csatlakoznál! I RO Сеге permisiunnea părinților finainte de a te conecta online I BG Поискайте разрешение от родител, преди да влезете онлайн I LV Pirms došanās tiešsaistě palūdz atļauju vecākiem I ET Enne Interneti kasutamist küsi vanematelt luba I LT Prieš prisijungdami prie interneto, atsiklauskite tévu























































































































































































































































































































































































## Rebuild the world















































































































Rebuild the world





1x 

2x

1x

1x 6047220





























2x 











2x

2x

1x 



4x



1x 



























2x 



1x 





















2x



1x 















1x 6061678



1x 4520257





1x 6256612



1x 6273588



6245268

50





3x 6275133







1x 6027625



2x 6167741







4x 4211389



1x 4227657











3x 6126082



1x 6492481





1x 4211404





1x 6417816



1x 6489695



6152814

4x

4567887

6000311

4x 4211054



3x

4211085







4x



4513326



2x 4210917

449985