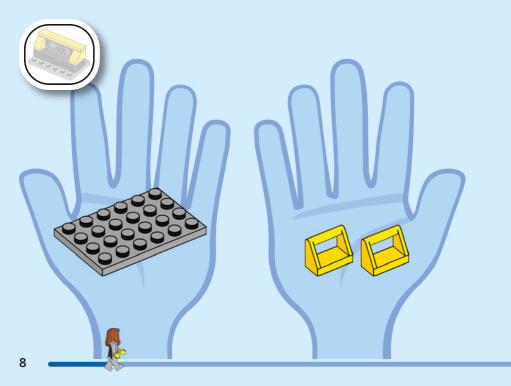

acederes online I ZH 上网前应先征得父母的同意 I PL Poproś rodziców o zgodę, zanim wejdziesz do Internetu I CS Než půjdeš na internet, požádej rodiče o svolení I SK Skôr než pôjdeš na internet, vypýtaj si povolenie od rodičov I HU Kérj szülőji engedélyt, mielőtt online csatlakoznál! I RO Сеге permisiunnea părinților finainte de a te conecta online I BG Поискайте разрешение от родител, преди да влезете онлайн I LV Pirms došanās tiešsaistě palūdz atļauju vecākiem I ET Enne Interneti kasutamist küsi vanematelt luba I LT Prieš prisijungdami prie interneto, atsiklauskite tévu























































































































































































































































































































































































## Rebuild the world















































































































Rebuild the world





1x 

2x

1x

1x 6047220





























2x 











2x

2x

1x 



4x



1x 



























2x 



1x 





















2x



1x 















1x 6061678



1x 4520257





1x 6256612



1x 6273588



6245268

50





3x 6275133







1x 6027625



2x 6167741







4x 4211389



1x 4227657











3x 6126082



1x 6492481





1x 4211404





1x 6417816



1x 6489695



6152814

4x

4567887

6000311

4x 4211054



3x

4211085







4x



4513326



2x 4210917