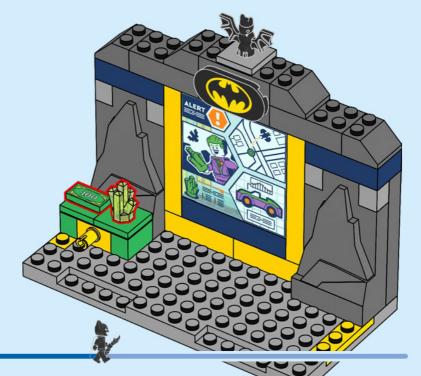

permesso ai tuoi genitori prima di andare online I ES Pídeles permiso a tus papás antes de conectarte a Internet I PT Pede autorização aos pais antes de acederes online I ZH 上网前应先征得父母的同意 I PL Poproś rodziców o zgodę, zanim wejdziesz do Internetu I CS Než půjdeš na internet, požádej rodiče o svolení I SK Skôr než pôjdeš na internet, vypýtaj si povolenie od rodičov I HU Kérj szülőji engedélyt, mielőtt online csatlakoznál! I RO Сеге permisiunnea părinților finainte de a te conecta online I BG Поискайте разрешение от родител, преди да влезете онлайн I LV Pirms došanās tiešsaistě palūdz atļauju vecākiem I ET Enne Interneti kasutamist küsi vanematelt luba I LT Prieš prisijungdami prie interneto, atsiklauskite tévu























































































































































































































































































































































































## Rebuild the world















































































































Rebuild the world





1x 

2x

1x

1x 6047220





























2x 











2x

2x

1x 



4x



1x 



























2x 



1x 





















2x



1x 















1x 6061678



1x 4520257





1x 6256612



1x 6273588



6245268

50





3x 6275133







1x 6027625



2x 6167741







4x 4211389



1x 4227657











3x 6126082