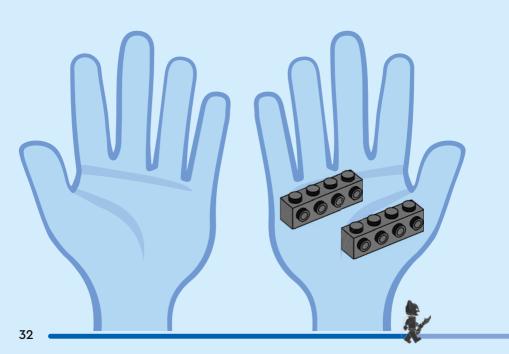

er en ligne I IT Chiedi il permesso ai tuoi genitori prima di andare online I ES Pídeles permiso a tus papás antes de conectarte a Internet I PT Pede autorização aos pais antes de acederes online I ZH 上网前应先征得父母的同意 I PL Poproś rodziców o zgodę, zanim wejdziesz do Internetu I CS Než půjdeš na internet, požádej rodiče o svolení I SK Skôr než pôjdeš na internet, vypýtaj si povolenie od rodičov I HU Kérj szülőji engedélyt, mielőtt online csatlakoznál! I RO Сеге permisiunnea părinților finainte de a te conecta online I BG Поискайте разрешение от родител, преди да влезете онлайн I LV Pirms došanās tiešsaistě palūdz atļauju vecākiem I ET Enne Interneti kasutamist küsi vanematelt luba I LT Prieš prisijungdami prie interneto, atsiklauskite tévu























































































































































































































































































































































































## Rebuild the world















































































































Rebuild the world





1x 

2x

1x

1x 6047220





























2x 











2x

2x

1x 



4x



1x 



























2x 



1x 





















2x



1x 















1x 6061678



1x 4520257





1x 6256612



1x 6273588



6245268

50





3x 6275133







1x 6027625



2x 6167741







4x 4211389



1x 422765