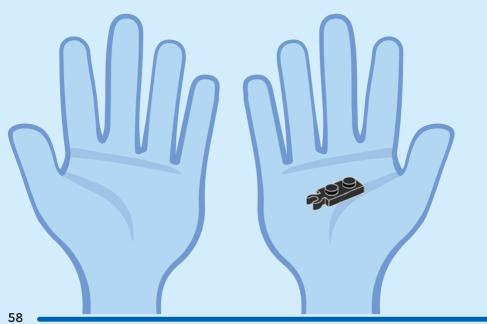

di andare online I ES Pídeles permiso a tus papás antes de conectarte a Internet I PT Pede autorização aos pais antes de acederes online I ZH 上网前应先征得父母的同意 I PL Poproś rodziców o zgodę, zanim wejdziesz do Internetu I CS Než půjdeš na internet, požádej rodiče o svolení I SK Skôr než pôjdeš na internet, vypýtaj si povolenie od rodičov I HU Kérj szülőji engedélyt, mielőtt online csatlakoznál! I RO Сеге permisiunnea părinților finainte de a te conecta online I BG Поискайте разрешение от родител, преди да влезете онлайн I LV Pirms došanās tiešsaistě palūdz atļauju vecākiem I ET Enne Interneti kasutamist küsi vanematelt luba I LT Prieš prisijungdami prie interneto, atsiklauskite tévu























































































































































































































































































































































































## Rebuild the world















































































































Rebuild the world





1x 

2x

1x

1x 6047220





























2x 











2x

2x

1x 



4x



1x 



























2x 



1x 





















2x



1x 















1x 6061678



1x 4520257





1x 6256612



1x 6273588



6245268

50





3x 6275133







1x 6027625



2x 6167741







4x 4211389



1x 4227657











3x 6126082



1x 6492481





1x 4211404