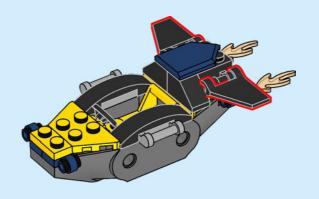

z do Internetu I CS Než půjdeš na internet, požádej rodiče o svolení I SK Skôr než pôjdeš na internet, vypýtaj si povolenie od rodičov I HU Kérj szülőji engedélyt, mielőtt online csatlakoznál! I RO Сеге permisiunnea părinților finainte de a te conecta online I BG Поискайте разрешение от родител, преди да влезете онлайн I LV Pirms došanās tiešsaistě palūdz atļauju vecākiem I ET Enne Interneti kasutamist küsi vanematelt luba I LT Prieš prisijungdami prie interneto, atsiklauskite tévu























































































































































































































































































































































































## Rebuild the world















































































































Rebuild the world





1x 

2x

1x

1x 6047220





























2x 











2x

2x

1x 



4x



1x 



























2x 



1x 





















2x



1x 















1x 6061678



1x 4520257





1x 6256612



1x 6273588



6245268

50





3x 6275133







1x 6027625



2x 6167741







4x 4211389



1x 4227657











3x 6126082



1x 6492481





1x 4211404





1x 6417816



1x 6489695



6152814

4x

4567887

6000311

4x 4211054



3x

4211085







4x



4513326



2x 4210917

4499858

4x 6268401



1x 6507862



6167628











Q LEGO.com/service