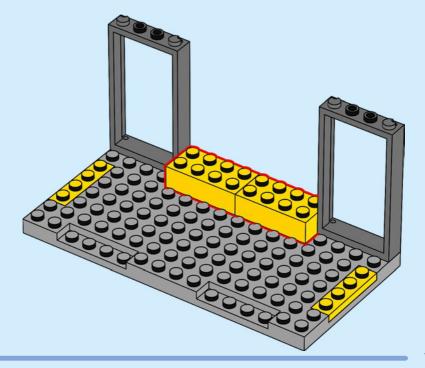

torisation d'un parent avant d'aller en ligne I IT Chiedi il permesso ai tuoi genitori prima di andare online I ES Pídeles permiso a tus papás antes de conectarte a Internet I PT Pede autorização aos pais antes de acederes online I ZH 上网前应先征得父母的同意 I PL Poproś rodziców o zgodę, zanim wejdziesz do Internetu I CS Než půjdeš na internet, požádej rodiče o svolení I SK Skôr než pôjdeš na internet, vypýtaj si povolenie od rodičov I HU Kérj szülőji engedélyt, mielőtt online csatlakoznál! I RO Сеге permisiunnea părinților finainte de a te conecta online I BG Поискайте разрешение от родител, преди да влезете онлайн I LV Pirms došanās tiešsaistě palūdz atļauju vecākiem I ET Enne Interneti kasutamist küsi vanematelt luba I LT Prieš prisijungdami prie interneto, atsiklauskite tévu























































































































































































































































































































































































## Rebuild the world















































































































Rebuild the world





1x 

2x

1x

1x 6047220





























2x 











2x

2x

1x 



4x



1x 



























2x 



1x 





















2x



1x 















1x 6061678



1x 4520257





1x 6256612



1x 6273588



6245268

50





3x 6275133







1x 6027625



2x 6167