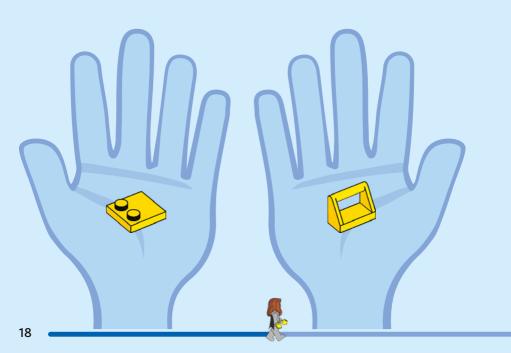

父母的同意 I PL Poproś rodziców o zgodę, zanim wejdziesz do Internetu I CS Než půjdeš na internet, požádej rodiče o svolení I SK Skôr než pôjdeš na internet, vypýtaj si povolenie od rodičov I HU Kérj szülőji engedélyt, mielőtt online csatlakoznál! I RO Сеге permisiunnea părinților finainte de a te conecta online I BG Поискайте разрешение от родител, преди да влезете онлайн I LV Pirms došanās tiešsaistě palūdz atļauju vecākiem I ET Enne Interneti kasutamist küsi vanematelt luba I LT Prieš prisijungdami prie interneto, atsiklauskite tévu























































































































































































































































































































































































## Rebuild the world















































































































Rebuild the world





1x 

2x

1x

1x 6047220





























2x 











2x

2x

1x 



4x



1x 



























2x 



1x 





















2x



1x 















1x 6061678



1x 4520257





1x 6256612



1x 6273588



6245268

50





3x 6275133







1x 6027625



2x 6167741







4x 4211389



1x 4227657











3x 6126082



1x 6492481





1x 4211404





1x 6417816



1x 6489695



6152814

4x

4567887

6000311

4x 4211054



3x

4211085







4x



4513326



2x 4210917

4499858

4x 6268401



1x 65