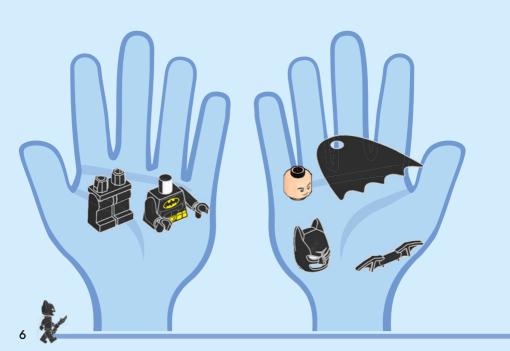

I FR Demande l'autorisation d'un parent avant d'aller en ligne I IT Chiedi il permesso ai tuoi genitori prima di andare online I ES Pídeles permiso a tus papás antes de conectarte a Internet I PT Pede autorização aos pais antes de acederes online I ZH 上网前应先征得父母的同意 I PL Poproś rodziców o zgodę, zanim wejdziesz do Internetu I CS Než půjdeš na internet, požádej rodiče o svolení I SK Skôr než pôjdeš na internet, vypýtaj si povolenie od rodičov I HU Kérj szülőji engedélyt, mielőtt online csatlakoznál! I RO Сеге permisiunnea părinților finainte de a te conecta online I BG Поискайте разрешение от родител, преди да влезете онлайн I LV Pirms došanās tiešsaistě palūdz atļauju vecākiem I ET Enne Interneti kasutamist küsi vanematelt luba I LT Prieš prisijungdami prie interneto, atsiklauskite tévu























































































































































































































































































































































































## Rebuild the world















































































































Rebuild the world





1x 

2x

1x

1x 6047220





























2x 











2x

2x

1x 



4x



1x 



























2x 



1x 





















2x



1x 















1x 6061678



1x 4520257





1x 6256612



1x 6273588



6245268

50





3x 6275133







1x