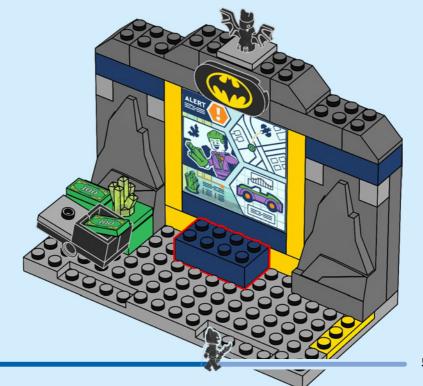

tori prima di andare online I ES Pídeles permiso a tus papás antes de conectarte a Internet I PT Pede autorização aos pais antes de acederes online I ZH 上网前应先征得父母的同意 I PL Poproś rodziców o zgodę, zanim wejdziesz do Internetu I CS Než půjdeš na internet, požádej rodiče o svolení I SK Skôr než pôjdeš na internet, vypýtaj si povolenie od rodičov I HU Kérj szülőji engedélyt, mielőtt online csatlakoznál! I RO Сеге permisiunnea părinților finainte de a te conecta online I BG Поискайте разрешение от родител, преди да влезете онлайн I LV Pirms došanās tiešsaistě palūdz atļauju vecākiem I ET Enne Interneti kasutamist küsi vanematelt luba I LT Prieš prisijungdami prie interneto, atsiklauskite tévu























































































































































































































































































































































































## Rebuild the world















































































































Rebuild the world





1x 

2x

1x

1x 6047220





























2x 











2x

2x

1x 



4x



1x 



























2x 



1x 





















2x



1x 















1x 6061678



1x 4520257





1x 6256612



1x 6273588



6245268

50





3x 6275133







1x 6027625



2x 6167741







4x 4211389



1x 4227657











3x 6126082



1x 6492481





1x 42