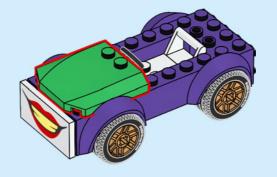

## Rebuild the world

Rebuild the world

1x 

2x

1x

1x 6047220

2x 

2x

2x

1x 

4x

1x 

2x 

1x 

2x

1x 

1x 6061678

1x 4520257

1x 6256612

1x 6273588

6245268

50

3x 6275133

1x 6027625

2x 6167741

4x 4211389

1x 4227657

3x 6126082

1x 6492481

1x 4211404

1x 6417816

1x 6489695

6152814

4x

4567887

6000311

4x 4211054

3x

4211085

4x

4513326

2x 4210917

4499858

4x 6268401

1x 6507862

6167628

Q LEGO.com/service

6302588