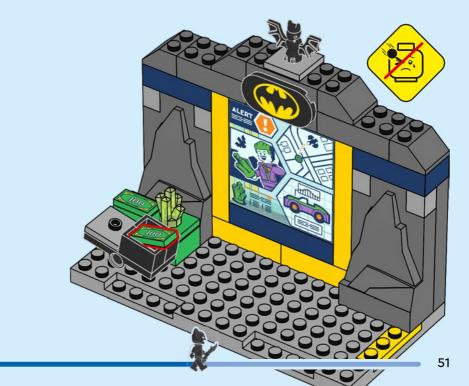

genitori prima di andare online I ES Pídeles permiso a tus papás antes de conectarte a Internet I PT Pede autorização aos pais antes de acederes online I ZH 上网前应先征得父母的同意 I PL Poproś rodziców o zgodę, zanim wejdziesz do Internetu I CS Než půjdeš na internet, požádej rodiče o svolení I SK Skôr než pôjdeš na internet, vypýtaj si povolenie od rodičov I HU Kérj szülőji engedélyt, mielőtt online csatlakoznál! I RO Сеге permisiunnea părinților finainte de a te conecta online I BG Поискайте разрешение от родител, преди да влезете онлайн I LV Pirms došanās tiešsaistě palūdz atļauju vecākiem I ET Enne Interneti kasutamist küsi vanematelt luba I LT Prieš prisijungdami prie interneto, atsiklauskite tévu























































































































































































































































































































































































## Rebuild the world















































































































Rebuild the world





1x 

2x

1x

1x 6047220





























2x 











2x

2x

1x 



4x



1x 



























2x 



1x 





















2x



1x 















1x 6061678



1x 4520257





1x 6256612



1x 6273588



6245268

50





3x 6275133







1x 6027625



2x 6167741







4x 4211389



1x 4227657











3x 6126082



1x 6492481





1