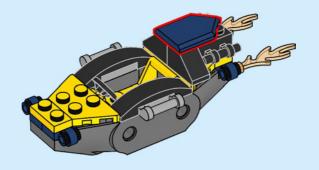

jdziesz do Internetu I CS Než půjdeš na internet, požádej rodiče o svolení I SK Skôr než pôjdeš na internet, vypýtaj si povolenie od rodičov I HU Kérj szülőji engedélyt, mielőtt online csatlakoznál! I RO Сеге permisiunnea părinților finainte de a te conecta online I BG Поискайте разрешение от родител, преди да влезете онлайн I LV Pirms došanās tiešsaistě palūdz atļauju vecākiem I ET Enne Interneti kasutamist küsi vanematelt luba I LT Prieš prisijungdami prie interneto, atsiklauskite tévu























































































































































































































































































































































































## Rebuild the world















































































































Rebuild the world





1x 

2x

1x

1x 6047220





























2x 











2x

2x

1x 



4x



1x 



























2x 



1x 





















2x



1x 















1x 6061678



1x 4520257





1x 6256612



1x 6273588



6245268

50





3x 6275133







1x 6027625



2x 6167741







4x 4211389



1x 4227657











3x 6126082



1x 6492481





1x 4211404





1x 6417816



1x 6489695



6152814

4x

4567887

6000311

4x 4211054



3x

4211085







4x



4513326



2x 4210917

4499858

4x 6268401



1x 6507862



6167628











Q LEGO.com/servi