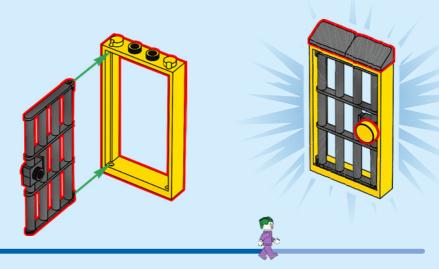

## Rebuild the world

Rebuild the world

1x 

2x

1x

1x 6047220

2x 

2x

2x

1x 

4x

1x 

2x 

1x 

2x

1x 