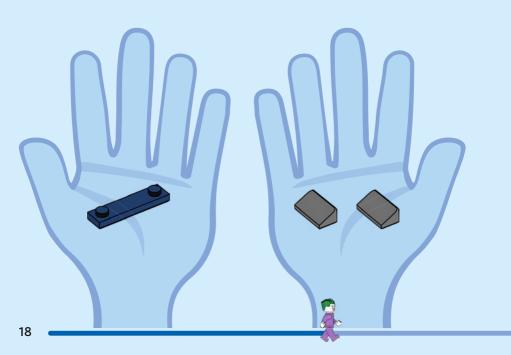

rodičov I HU Kérj szülőji engedélyt, mielőtt online csatlakoznál! I RO Сеге permisiunnea părinților finainte de a te conecta online I BG Поискайте разрешение от родител, преди да влезете онлайн I LV Pirms došanās tiešsaistě palūdz atļauju vecākiem I ET Enne Interneti kasutamist küsi vanematelt luba I LT Prieš prisijungdami prie interneto, atsiklauskite tévu























































































































































































































































































































































































## Rebuild the world















































































































Rebuild the world





1x 

2x

1x

1x 6047220





























2x 











2x

2x

1x 



4x



1x 



























2x 



1x 





















2x



1x 















1x 6061678



1x 4520257





1x 6256612



1x 6273588



6245268

50





3x 6275133







1x 6027625



2x 6167741







4x 4211389



1x 4227657











3x 6126082



1x 6492481





1x 4211404





1x 6417816



1x 6489695



6152814

4x

4567887

6000311

4x 4211054



3x

4211085







4x



4513326



2x 4210917

4499858

4x 6268401



1x 6507862



6167628











Q LEGO.com/service



6302588

6258524



1x 6439367



YOU COULD

Scan this QR code or go to **LEGO.COM/PRODUCTFEEDBACK** and give us your short fe