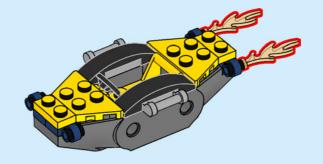

o zgodę, zanim wejdziesz do Internetu I CS Než půjdeš na internet, požádej rodiče o svolení I SK Skôr než pôjdeš na internet, vypýtaj si povolenie od rodičov I HU Kérj szülőji engedélyt, mielőtt online csatlakoznál! I RO Сеге permisiunnea părinților finainte de a te conecta online I BG Поискайте разрешение от родител, преди да влезете онлайн I LV Pirms došanās tiešsaistě palūdz atļauju vecākiem I ET Enne Interneti kasutamist küsi vanematelt luba I LT Prieš prisijungdami prie interneto, atsiklauskite tévu























































































































































































































































































































































































## Rebuild the world















































































































Rebuild the world





1x 

2x

1x

1x 6047220





























2x 











2x

2x

1x 



4x



1x 



























2x 



1x 





















2x



1x 















1x 6061678



1x 4520257





1x 6256612



1x 6273588



6245268

50





3x 6275133







1x 6027625



2x 6167741







4x 4211389



1x 4227657











3x 6126082



1x 6492481





1x 4211404





1x 6417816



1x 6489695



6152814

4x

4567887

6000311

4x 4211054



3x

4211085







4x



4513326



2x 4210917

4499858

4x 6268401



1x 6507862



6167628