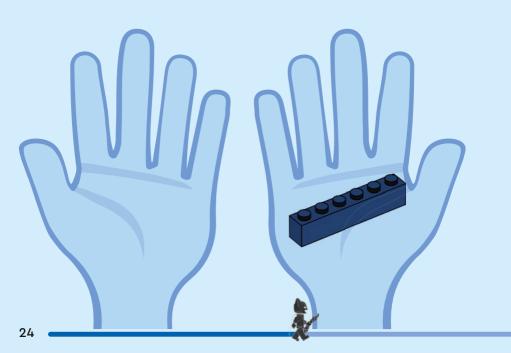

rent avant d'aller en ligne I IT Chiedi il permesso ai tuoi genitori prima di andare online I ES Pídeles permiso a tus papás antes de conectarte a Internet I PT Pede autorização aos pais antes de acederes online I ZH 上网前应先征得父母的同意 I PL Poproś rodziców o zgodę, zanim wejdziesz do Internetu I CS Než půjdeš na internet, požádej rodiče o svolení I SK Skôr než pôjdeš na internet, vypýtaj si povolenie od rodičov I HU Kérj szülőji engedélyt, mielőtt online csatlakoznál! I RO Сеге permisiunnea părinților finainte de a te conecta online I BG Поискайте разрешение от родител, преди да влезете онлайн I LV Pirms došanās tiešsaistě palūdz atļauju vecākiem I ET Enne Interneti kasutamist küsi vanematelt luba I LT Prieš prisijungdami prie interneto, atsiklauskite tévu























































































































































































































































































































































































## Rebuild the world















































































































Rebuild the world





1x 

2x

1x

1x 6047220





























2x 











2x

2x

1x 



4x



1x 



























2x 



1x 





















2x



1x 















1x 6061678



1x 4520257





1x 6256612



1x 6273588



6245268

50





3x 6275133







1x 6027625



2x 6167741







4x 4211