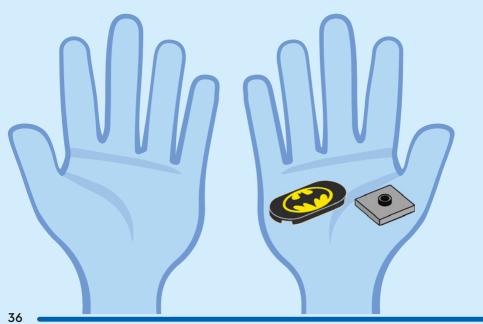

gne I IT Chiedi il permesso ai tuoi genitori prima di andare online I ES Pídeles permiso a tus papás antes de conectarte a Internet I PT Pede autorização aos pais antes de acederes online I ZH 上网前应先征得父母的同意 I PL Poproś rodziców o zgodę, zanim wejdziesz do Internetu I CS Než půjdeš na internet, požádej rodiče o svolení I SK Skôr než pôjdeš na internet, vypýtaj si povolenie od rodičov I HU Kérj szülőji engedélyt, mielőtt online csatlakoznál! I RO Сеге permisiunnea părinților finainte de a te conecta online I BG Поискайте разрешение от родител, преди да влезете онлайн I LV Pirms došanās tiešsaistě palūdz atļauju vecākiem I ET Enne Interneti kasutamist küsi vanematelt luba I LT Prieš prisijungdami prie interneto, atsiklauskite tévu























































































































































































































































































































































































## Rebuild the world















































































































Rebuild the world





1x 

2x

1x

1x 6047220





























2x 











2x

2x

1x 



4x



1x 



























2x 



1x 





















2x



1x 















1x 6061678



1x 4520257





1x 6256612



1x 6273588



6245268

50





3x 6275133







1x 6027625



2x 6167741







4x 4211389



1x 4227657