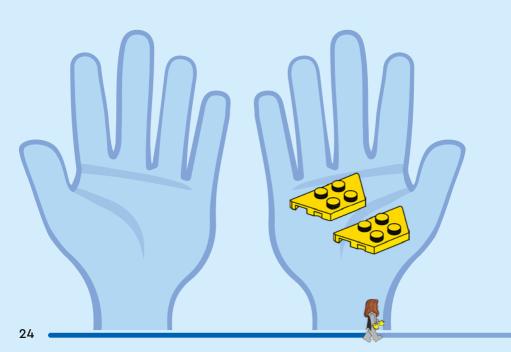

oproś rodziców o zgodę, zanim wejdziesz do Internetu I CS Než půjdeš na internet, požádej rodiče o svolení I SK Skôr než pôjdeš na internet, vypýtaj si povolenie od rodičov I HU Kérj szülőji engedélyt, mielőtt online csatlakoznál! I RO Сеге permisiunnea părinților finainte de a te conecta online I BG Поискайте разрешение от родител, преди да влезете онлайн I LV Pirms došanās tiešsaistě palūdz atļauju vecākiem I ET Enne Interneti kasutamist küsi vanematelt luba I LT Prieš prisijungdami prie interneto, atsiklauskite tévu























































































































































































































































































































































































## Rebuild the world















































































































Rebuild the world





1x 

2x

1x

1x 6047220





























2x 











2x

2x

1x 



4x



1x 



























2x 



1x 





















2x



1x 















1x 6061678



1x 4520257





1x 6256612



1x 6273588



6245268

50





3x 6275133







1x 6027625



2x 6167741







4x 4211389



1x 4227657











3x 6126082



1x 6492481





1x 4211404





1x 6417816



1x 6489695



6152814

4x

4567887

6000311

4x 4211054



3x

4211085







4x



4513326



2x 4210917

4499858

4x 6268401



1x 6507862



616