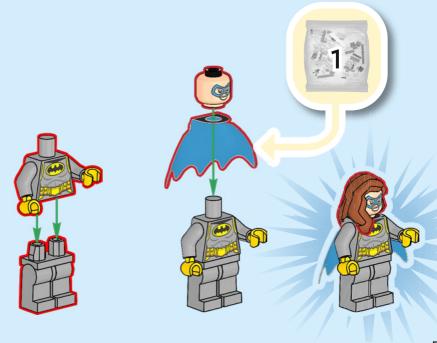

es de acederes online I ZH 上网前应先征得父母的同意 I PL Poproś rodziców o zgodę, zanim wejdziesz do Internetu I CS Než půjdeš na internet, požádej rodiče o svolení I SK Skôr než pôjdeš na internet, vypýtaj si povolenie od rodičov I HU Kérj szülőji engedélyt, mielőtt online csatlakoznál! I RO Сеге permisiunnea părinților finainte de a te conecta online I BG Поискайте разрешение от родител, преди да влезете онлайн I LV Pirms došanās tiešsaistě palūdz atļauju vecākiem I ET Enne Interneti kasutamist küsi vanematelt luba I LT Prieš prisijungdami prie interneto, atsiklauskite tévu























































































































































































































































































































































































## Rebuild the world















































































































Rebuild the world





1x 

2x

1x

1x 6047220





























2x 











2x

2x

1x 



4x



1x 



























2x 



1x 





















2x



1x 















1x 6061678



1x 4520257





1x 6256612



1x 6273588



6245268

50





3x 6275133







1x 6027625



2x 6167741







4x 4211389



1x 4227657











3x 6126082



1x 6492481





1x 4211404





1x 6417816



1x 6489695



6152814

4x

4567887

6000311

4x 4211054



3x

4211085







4x



4513326



2x 421