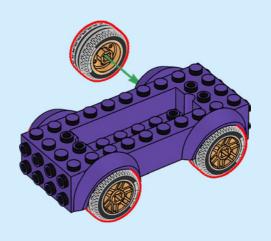

ás antes de conectarte a Internet I PT Pede autorização aos pais antes de acederes online I ZH 上网前应先征得父母的同意 I PL Poproś rodziców o zgodę, zanim wejdziesz do Internetu I CS Než půjdeš na internet, požádej rodiče o svolení I SK Skôr než pôjdeš na internet, vypýtaj si povolenie od rodičov I HU Kérj szülőji engedélyt, mielőtt online csatlakoznál! I RO Сеге permisiunnea părinților finainte de a te conecta online I BG Поискайте разрешение от родител, преди да влезете онлайн I LV Pirms došanās tiešsaistě palūdz atļauju vecākiem I ET Enne Interneti kasutamist küsi vanematelt luba I LT Prieš prisijungdami prie interneto, atsiklauskite tévu























































































































































































































































































































































































## Rebuild the world















































































































Rebuild the world





1x 

2x

1x

1x 6047220





























2x 











2x

2x

1x 



4x



1x 



























2x 



1x 





















2x



1x 















1x 6061678



1x 4520257





1x 6256612



1x 6273588



6245268

50





3x 6275133







1x 6027625



2x 6167741







4x 4211389



1x 4227657











3x 6126082



1x 6492481





1x 4211404





1x 6417816



1x 6489695



6152814

4x

456788