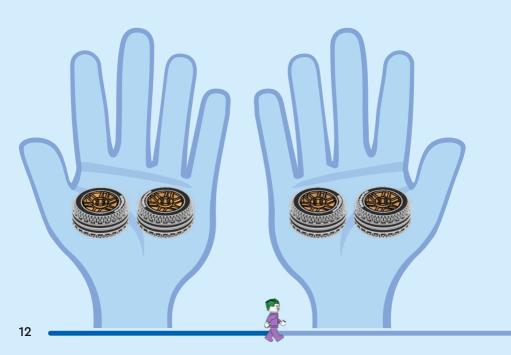

apás antes de conectarte a Internet I PT Pede autorização aos pais antes de acederes online I ZH 上网前应先征得父母的同意 I PL Poproś rodziców o zgodę, zanim wejdziesz do Internetu I CS Než půjdeš na internet, požádej rodiče o svolení I SK Skôr než pôjdeš na internet, vypýtaj si povolenie od rodičov I HU Kérj szülőji engedélyt, mielőtt online csatlakoznál! I RO Сеге permisiunnea părinților finainte de a te conecta online I BG Поискайте разрешение от родител, преди да влезете онлайн I LV Pirms došanās tiešsaistě palūdz atļauju vecākiem I ET Enne Interneti kasutamist küsi vanematelt luba I LT Prieš prisijungdami prie interneto, atsiklauskite tévu























































































































































































































































































































































































## Rebuild the world















































































































Rebuild the world





1x 

2x

1x

1x 6047220





























2x 











2x

2x

1x 



4x



1x 



























2x 



1x 





















2x



1x 















1x 6061678



1x 4520257





1x 6256612



1x 6273588



6245268

50





3x 6275133







1x 6027625



2x 6167741







4x 4211389



1x 4227657











3x 6126082



1x 6492481





1x 4211404





1x 6417816



1x 6489695



6152814

4x

4567