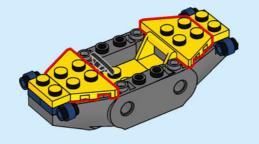

roś rodziców o zgodę, zanim wejdziesz do Internetu I CS Než půjdeš na internet, požádej rodiče o svolení I SK Skôr než pôjdeš na internet, vypýtaj si povolenie od rodičov I HU Kérj szülőji engedélyt, mielőtt online csatlakoznál! I RO Сеге permisiunnea părinților finainte de a te conecta online I BG Поискайте разрешение от родител, преди да влезете онлайн I LV Pirms došanās tiešsaistě palūdz atļauju vecākiem I ET Enne Interneti kasutamist küsi vanematelt luba I LT Prieš prisijungdami prie interneto, atsiklauskite tévu























































































































































































































































































































































































## Rebuild the world















































































































Rebuild the world





1x 

2x

1x

1x 6047220





























2x 











2x

2x

1x 



4x



1x 



























2x 



1x 





















2x



1x 















1x 6061678



1x 4520257





1x 6256612



1x 6273588



6245268

50





3x 6275133







1x 6027625



2x 6167741







4x 4211389



1x 4227657











3x 6126082



1x 6492481





1x 4211404





1x 6417816



1x 6489695



6152814

4x

4567887

6000311

4x 4211054



3x

4211085







4x



4513326



2x 4210917

4499858

4x 6268401



1x 6507862



61676