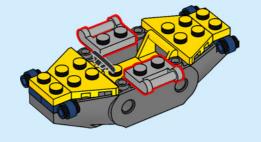

rodziców o zgodę, zanim wejdziesz do Internetu I CS Než půjdeš na internet, požádej rodiče o svolení I SK Skôr než pôjdeš na internet, vypýtaj si povolenie od rodičov I HU Kérj szülőji engedélyt, mielőtt online csatlakoznál! I RO Сеге permisiunnea părinților finainte de a te conecta online I BG Поискайте разрешение от родител, преди да влезете онлайн I LV Pirms došanās tiešsaistě palūdz atļauju vecākiem I ET Enne Interneti kasutamist küsi vanematelt luba I LT Prieš prisijungdami prie interneto, atsiklauskite tévu























































































































































































































































































































































































## Rebuild the world















































































































Rebuild the world





1x 

2x

1x

1x 6047220





























2x 











2x

2x

1x 



4x



1x 



























2x 



1x 





















2x



1x 















1x 6061678



1x 4520257





1x 6256612



1x 6273588



6245268

50





3x 6275133







1x 6027625



2x 6167741







4x 4211389



1x 4227657











3x 6126082



1x 6492481





1x 4211404





1x 6417816



1x 6489695



6152814

4x

4567887

6000311

4x 4211054



3x

4211085







4x



4513326



2x 4210917

4499858

4x 6268401



1x 6507862



6167628