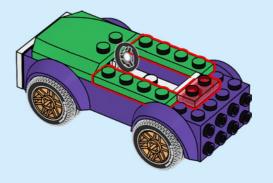

## Rebuild the world

Rebuild the world

1x 

2x

1x

1x 6047220

2x 

2x

2x

1x 

4x

1x 

2x 

1x 

2x

1x 

1x 6061678

1x 4520257

1x 6256612

1x 6273588

6245268

50

3x 6275133

1x 6027625

2x 6167741

4x 4211389

1x 4227657

3x 6126082

1x 6492481

1x 4211404

1x 6417816

1x 6489695

6152814

4x

4567887

6000311

4x 4211054

3x

4211085

4x

4513326

2x 4210917

4499858

4x 6268401

1x 6507862

6167628

Q LEGO.com/service

6302588