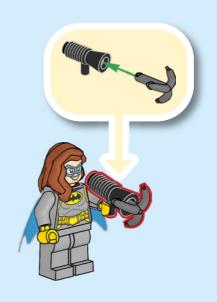

e acederes online I ZH 上网前应先征得父母的同意 I PL Poproś rodziców o zgodę, zanim wejdziesz do Internetu I CS Než půjdeš na internet, požádej rodiče o svolení I SK Skôr než pôjdeš na internet, vypýtaj si povolenie od rodičov I HU Kérj szülőji engedélyt, mielőtt online csatlakoznál! I RO Сеге permisiunnea părinților finainte de a te conecta online I BG Поискайте разрешение от родител, преди да влезете онлайн I LV Pirms došanās tiešsaistě palūdz atļauju vecākiem I ET Enne Interneti kasutamist küsi vanematelt luba I LT Prieš prisijungdami prie interneto, atsiklauskite tévu























































































































































































































































































































































































## Rebuild the world















































































































Rebuild the world





1x 

2x

1x

1x 6047220





























2x 











2x

2x

1x 



4x



1x 



























2x 



1x 





















2x



1x 















1x 6061678



1x 4520257





1x 6256612



1x 6273588



6245268

50





3x 6275133







1x 6027625



2x 6167741







4x 4211389



1x 4227657











3x 6126082



1x 6492481





1x 4211404





1x 6417816



1x 6489695



6152814

4x

4567887

6000311

4x 4211054



3x

4211085







4x



4513326



2x 4210917