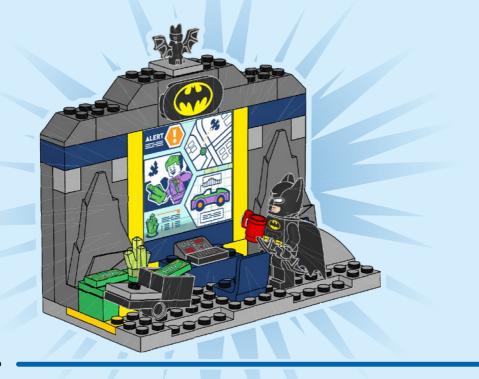

e I ES Pídeles permiso a tus papás antes de conectarte a Internet I PT Pede autorização aos pais antes de acederes online I ZH 上网前应先征得父母的同意 I PL Poproś rodziców o zgodę, zanim wejdziesz do Internetu I CS Než půjdeš na internet, požádej rodiče o svolení I SK Skôr než pôjdeš na internet, vypýtaj si povolenie od rodičov I HU Kérj szülőji engedélyt, mielőtt online csatlakoznál! I RO Сеге permisiunnea părinților finainte de a te conecta online I BG Поискайте разрешение от родител, преди да влезете онлайн I LV Pirms došanās tiešsaistě palūdz atļauju vecākiem I ET Enne Interneti kasutamist küsi vanematelt luba I LT Prieš prisijungdami prie interneto, atsiklauskite tévu























































































































































































































































































































































































## Rebuild the world















































































































Rebuild the world





1x 

2x

1x

1x 6047220





























2x 











2x

2x

1x 



4x



1x 



























2x 



1x 





















2x



1x 















1x 6061678



1x 4520257





1x 6256612



1x 6273588



6245268

50





3x 6275133







1x 6027625



2x 6167741







4x 4211389



1x 4227657











3x 6126082



1x 6492481





1x 4211404





1x 6417816



1