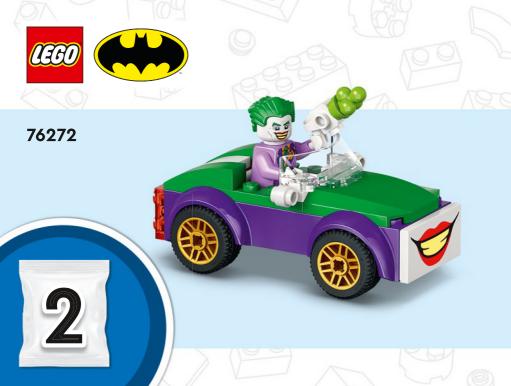

ídeles permiso a tus papás antes de conectarte a Internet I PT Pede autorização aos pais antes de acederes online I ZH 上网前应先征得父母的同意 I PL Poproś rodziców o zgodę, zanim wejdziesz do Internetu I CS Než půjdeš na internet, požádej rodiče o svolení I SK Skôr než pôjdeš na internet, vypýtaj si povolenie od rodičov I HU Kérj szülőji engedélyt, mielőtt online csatlakoznál! I RO Сеге permisiunnea părinților finainte de a te conecta online I BG Поискайте разрешение от родител, преди да влезете онлайн I LV Pirms došanās tiešsaistě palūdz atļauju vecākiem I ET Enne Interneti kasutamist küsi vanematelt luba I LT Prieš prisijungdami prie interneto, atsiklauskite tévu























































































































































































































































































































































































## Rebuild the world















































































































Rebuild the world





1x 

2x

1x

1x 6047220





























2x 











2x

2x

1x 



4x



1x 



























2x 



1x 





















2x



1x 















1x 6061678



1x 4520257





1x 6256612



1x 6273588



6245268

50





3x 6275133







1x 6027625



2x 6167741







4x 4211389



1x 4227657











3x 6126082



1x 6492481





1x 4211404





1x 6417816



1x 648969