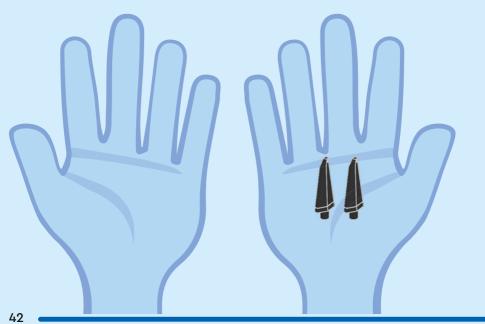

netu I CS Než půjdeš na internet, požádej rodiče o svolení I SK Skôr než pôjdeš na internet, vypýtaj si povolenie od rodičov I HU Kérj szülőji engedélyt, mielőtt online csatlakoznál! I RO Сеге permisiunnea părinților finainte de a te conecta online I BG Поискайте разрешение от родител, преди да влезете онлайн I LV Pirms došanās tiešsaistě palūdz atļauju vecākiem I ET Enne Interneti kasutamist küsi vanematelt luba I LT Prieš prisijungdami prie interneto, atsiklauskite tévu























































































































































































































































































































































































## Rebuild the world















































































































Rebuild the world





1x 

2x

1x

1x 6047220





























2x 











2x

2x

1x 



4x



1x 



























2x 



1x 





















2x



1x 















1x 6061678



1x 4520257





1x 6256612



1x 6273588



6245268

50





3x 6275133







1x 6027625



2x 6167741







4x 4211389



1x 4227657











3x 6126082



1x 6492481





1x 4211404





1x 6417816



1x 6489695



6152814

4x

4567887

6000311

4x 4211054



3x

4211085







4x



4513326



2x 4210917

4499858

4x 6268401



1x 6507862



6167628











Q LEGO.com/service



6302588

6