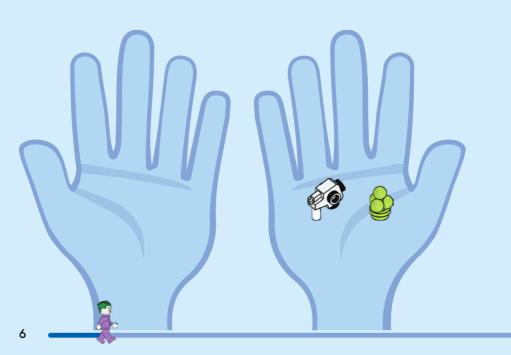

miso a tus papás antes de conectarte a Internet I PT Pede autorização aos pais antes de acederes online I ZH 上网前应先征得父母的同意 I PL Poproś rodziców o zgodę, zanim wejdziesz do Internetu I CS Než půjdeš na internet, požádej rodiče o svolení I SK Skôr než pôjdeš na internet, vypýtaj si povolenie od rodičov I HU Kérj szülőji engedélyt, mielőtt online csatlakoznál! I RO Сеге permisiunnea părinților finainte de a te conecta online I BG Поискайте разрешение от родител, преди да влезете онлайн I LV Pirms došanās tiešsaistě palūdz atļauju vecākiem I ET Enne Interneti kasutamist küsi vanematelt luba I LT Prieš prisijungdami prie interneto, atsiklauskite tévu























































































































































































































































































































































































## Rebuild the world















































































































Rebuild the world





1x 

2x

1x

1x 6047220





























2x 











2x

2x

1x 



4x



1x 



























2x 



1x 





















2x



1x 















1x 6061678



1x 4520257





1x 6256612



1x 6273588



6245268

50





3x 6275133







1x 6027625



2x 6167741







4x 4211389



1x 4227657











3x 6126082



1x 6492481





1x 4211404





1x 6417816



1x 6489695



61528