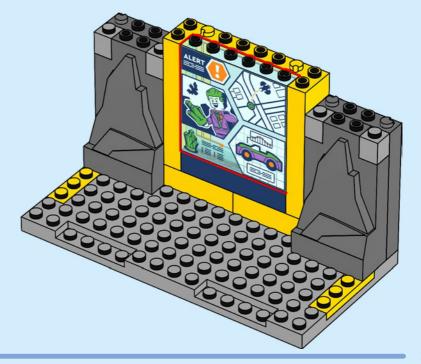

vant d'aller en ligne I IT Chiedi il permesso ai tuoi genitori prima di andare online I ES Pídeles permiso a tus papás antes de conectarte a Internet I PT Pede autorização aos pais antes de acederes online I ZH 上网前应先征得父母的同意 I PL Poproś rodziców o zgodę, zanim wejdziesz do Internetu I CS Než půjdeš na internet, požádej rodiče o svolení I SK Skôr než pôjdeš na internet, vypýtaj si povolenie od rodičov I HU Kérj szülőji engedélyt, mielőtt online csatlakoznál! I RO Сеге permisiunnea părinților finainte de a te conecta online I BG Поискайте разрешение от родител, преди да влезете онлайн I LV Pirms došanās tiešsaistě palūdz atļauju vecākiem I ET Enne Interneti kasutamist küsi vanematelt luba I LT Prieš prisijungdami prie interneto, atsiklauskite tévu























































































































































































































































































































































































## Rebuild the world















































































































Rebuild the world





1x 

2x

1x

1x 6047220





























2x 











2x

2x

1x 



4x



1x 



























2x 



1x 





















2x



1x 















1x 6061678



1x 4520257





1x 6256612



1x 6273588



6245268

50





3x 6275133







1x 6027625



2x 6167741







4x 4211389