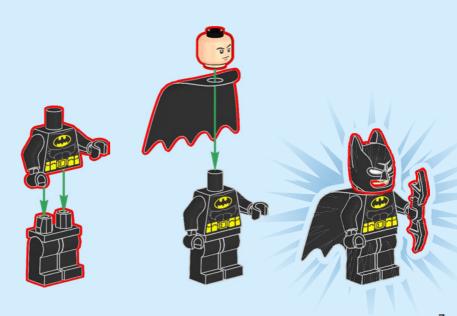

FR Demande l'autorisation d'un parent avant d'aller en ligne I IT Chiedi il permesso ai tuoi genitori prima di andare online I ES Pídeles permiso a tus papás antes de conectarte a Internet I PT Pede autorização aos pais antes de acederes online I ZH 上网前应先征得父母的同意 I PL Poproś rodziców o zgodę, zanim wejdziesz do Internetu I CS Než půjdeš na internet, požádej rodiče o svolení I SK Skôr než pôjdeš na internet, vypýtaj si povolenie od rodičov I HU Kérj szülőji engedélyt, mielőtt online csatlakoznál! I RO Сеге permisiunnea părinților finainte de a te conecta online I BG Поискайте разрешение от родител, преди да влезете онлайн I LV Pirms došanās tiešsaistě palūdz atļauju vecākiem I ET Enne Interneti kasutamist küsi vanematelt luba I LT Prieš prisijungdami prie interneto, atsiklauskite tévu























































































































































































































































































































































































## Rebuild the world















































































































Rebuild the world





1x 

2x

1x

1x 6047220





























2x 











2x

2x

1x 



4x



1x 



























2x 



1x 





















2x



1x 















1x 6061678



1x 4520257





1x 6256612



1x 6273588



6245268

50





3x 6275133







1x 60