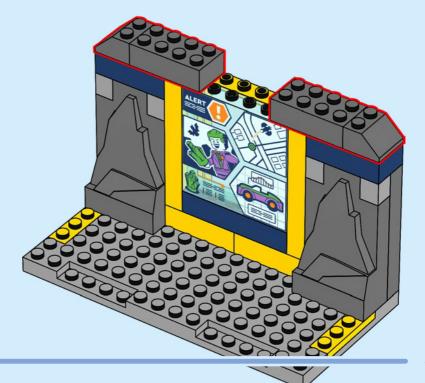

ller en ligne I IT Chiedi il permesso ai tuoi genitori prima di andare online I ES Pídeles permiso a tus papás antes de conectarte a Internet I PT Pede autorização aos pais antes de acederes online I ZH 上网前应先征得父母的同意 I PL Poproś rodziców o zgodę, zanim wejdziesz do Internetu I CS Než půjdeš na internet, požádej rodiče o svolení I SK Skôr než pôjdeš na internet, vypýtaj si povolenie od rodičov I HU Kérj szülőji engedélyt, mielőtt online csatlakoznál! I RO Сеге permisiunnea părinților finainte de a te conecta online I BG Поискайте разрешение от родител, преди да влезете онлайн I LV Pirms došanās tiešsaistě palūdz atļauju vecākiem I ET Enne Interneti kasutamist küsi vanematelt luba I LT Prieš prisijungdami prie interneto, atsiklauskite tévu























































































































































































































































































































































































## Rebuild the world















































































































Rebuild the world





1x 

2x

1x

1x 6047220





























2x 











2x

2x

1x 



4x



1x 



























2x 



1x 





















2x



1x 















1x 6061678



1x 4520257





1x 6256612



1x 6273588



6245268

50





3x 6275133







1x 6027625



2x 6167741







4x 4211389



1x 4227