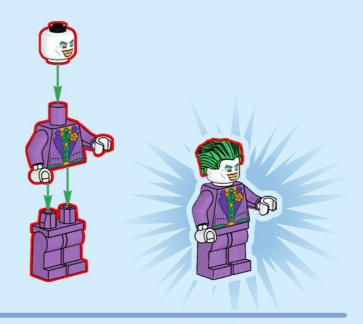

ermiso a tus papás antes de conectarte a Internet I PT Pede autorização aos pais antes de acederes online I ZH 上网前应先征得父母的同意 I PL Poproś rodziców o zgodę, zanim wejdziesz do Internetu I CS Než půjdeš na internet, požádej rodiče o svolení I SK Skôr než pôjdeš na internet, vypýtaj si povolenie od rodičov I HU Kérj szülőji engedélyt, mielőtt online csatlakoznál! I RO Сеге permisiunnea părinților finainte de a te conecta online I BG Поискайте разрешение от родител, преди да влезете онлайн I LV Pirms došanās tiešsaistě palūdz atļauju vecākiem I ET Enne Interneti kasutamist küsi vanematelt luba I LT Prieš prisijungdami prie interneto, atsiklauskite tévu























































































































































































































































































































































































## Rebuild the world















































































































Rebuild the world





1x 

2x

1x

1x 6047220





























2x 











2x

2x

1x 



4x



1x 



























2x 



1x 





















2x



1x 















1x 6061678



1x 4520257





1x 6256612



1x 6273588



6245268

50





3x 6275133







1x 6027625



2x 6167741







4x 4211389



1x 4227657











3x 6126082



1x 6492481





1x 4211404





1x 6417816



1x 6489695



615