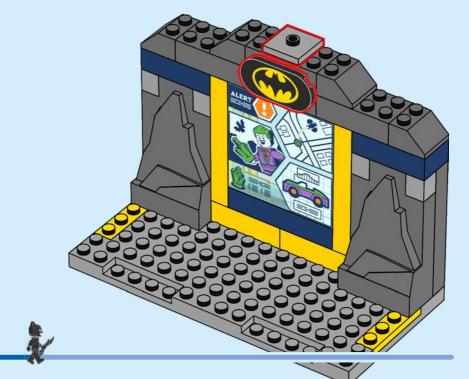

e I IT Chiedi il permesso ai tuoi genitori prima di andare online I ES Pídeles permiso a tus papás antes de conectarte a Internet I PT Pede autorização aos pais antes de acederes online I ZH 上网前应先征得父母的同意 I PL Poproś rodziców o zgodę, zanim wejdziesz do Internetu I CS Než půjdeš na internet, požádej rodiče o svolení I SK Skôr než pôjdeš na internet, vypýtaj si povolenie od rodičov I HU Kérj szülőji engedélyt, mielőtt online csatlakoznál! I RO Сеге permisiunnea părinților finainte de a te conecta online I BG Поискайте разрешение от родител, преди да влезете онлайн I LV Pirms došanās tiešsaistě palūdz atļauju vecākiem I ET Enne Interneti kasutamist küsi vanematelt luba I LT Prieš prisijungdami prie interneto, atsiklauskite tévu























































































































































































































































































































































































## Rebuild the world















































































































Rebuild the world





1x 

2x

1x

1x 6047220





























2x 











2x

2x

1x 



4x



1x 



























2x 



1x 





















2x



1x 















1x 6061678



1x 4520257





1x 6256612



1x 6273588



6245268

50





3x 6275133







1x 6027625



2x 6167741







4x 4211389



1x 4227657