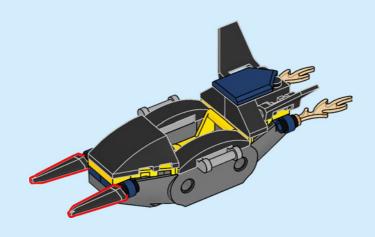

tu I CS Než půjdeš na internet, požádej rodiče o svolení I SK Skôr než pôjdeš na internet, vypýtaj si povolenie od rodičov I HU Kérj szülőji engedélyt, mielőtt online csatlakoznál! I RO Сеге permisiunnea părinților finainte de a te conecta online I BG Поискайте разрешение от родител, преди да влезете онлайн I LV Pirms došanās tiešsaistě palūdz atļauju vecākiem I ET Enne Interneti kasutamist küsi vanematelt luba I LT Prieš prisijungdami prie interneto, atsiklauskite tévu























































































































































































































































































































































































## Rebuild the world















































































































Rebuild the world





1x 

2x

1x

1x 6047220





























2x 











2x

2x

1x 



4x



1x 



























2x 



1x 





















2x



1x 















1x 6061678



1x 4520257





1x 6256612



1x 6273588



6245268

50





3x 6275133







1x 6027625



2x 6167741







4x 4211389



1x 4227657











3x 6126082



1x 6492481





1x 4211404





1x 6417816



1x 6489695



6152814

4x

4567887

6000311

4x 4211054



3x

4211085







4x



4513326



2x 4210917

4499858

4x 6268401



1x 6507862



6167628











Q LEGO.com/service



6302588

625