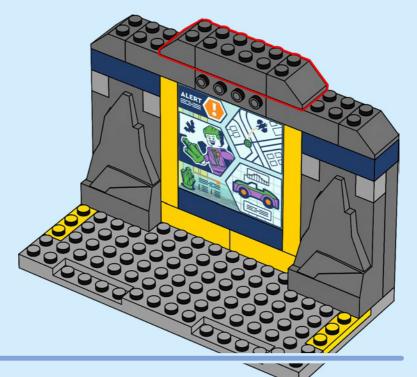

ligne I IT Chiedi il permesso ai tuoi genitori prima di andare online I ES Pídeles permiso a tus papás antes de conectarte a Internet I PT Pede autorização aos pais antes de acederes online I ZH 上网前应先征得父母的同意 I PL Poproś rodziców o zgodę, zanim wejdziesz do Internetu I CS Než půjdeš na internet, požádej rodiče o svolení I SK Skôr než pôjdeš na internet, vypýtaj si povolenie od rodičov I HU Kérj szülőji engedélyt, mielőtt online csatlakoznál! I RO Сеге permisiunnea părinților finainte de a te conecta online I BG Поискайте разрешение от родител, преди да влезете онлайн I LV Pirms došanās tiešsaistě palūdz atļauju vecākiem I ET Enne Interneti kasutamist küsi vanematelt luba I LT Prieš prisijungdami prie interneto, atsiklauskite tévu























































































































































































































































































































































































## Rebuild the world















































































































Rebuild the world





1x 

2x

1x

1x 6047220





























2x 











2x

2x

1x 



4x



1x 



























2x 



1x 





















2x



1x 















1x 6061678



1x 4520257





1x 6256612



1x 6273588



6245268

50





3x 6275133







1x 6027625



2x 6167741







4x 4211389



1x 4227657