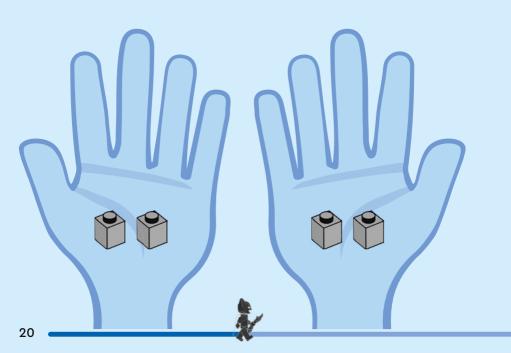

d'un parent avant d'aller en ligne I IT Chiedi il permesso ai tuoi genitori prima di andare online I ES Pídeles permiso a tus papás antes de conectarte a Internet I PT Pede autorização aos pais antes de acederes online I ZH 上网前应先征得父母的同意 I PL Poproś rodziców o zgodę, zanim wejdziesz do Internetu I CS Než půjdeš na internet, požádej rodiče o svolení I SK Skôr než pôjdeš na internet, vypýtaj si povolenie od rodičov I HU Kérj szülőji engedélyt, mielőtt online csatlakoznál! I RO Сеге permisiunnea părinților finainte de a te conecta online I BG Поискайте разрешение от родител, преди да влезете онлайн I LV Pirms došanās tiešsaistě palūdz atļauju vecākiem I ET Enne Interneti kasutamist küsi vanematelt luba I LT Prieš prisijungdami prie interneto, atsiklauskite tévu























































































































































































































































































































































































## Rebuild the world















































































































Rebuild the world





1x 

2x

1x

1x 6047220





























2x 











2x

2x

1x 



4x



1x 



























2x 



1x 





















2x



1x 















1x 6061678



1x 4520257





1x 6256612



1x 6273588



6245268

50





3x 6275133







1x 6027625



2x 6167741