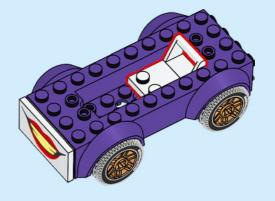

de conectarte a Internet I PT Pede autorização aos pais antes de acederes online I ZH 上网前应先征得父母的同意 I PL Poproś rodziców o zgodę, zanim wejdziesz do Internetu I CS Než půjdeš na internet, požádej rodiče o svolení I SK Skôr než pôjdeš na internet, vypýtaj si povolenie od rodičov I HU Kérj szülőji engedélyt, mielőtt online csatlakoznál! I RO Сеге permisiunnea părinților finainte de a te conecta online I BG Поискайте разрешение от родител, преди да влезете онлайн I LV Pirms došanās tiešsaistě palūdz atļauju vecākiem I ET Enne Interneti kasutamist küsi vanematelt luba I LT Prieš prisijungdami prie interneto, atsiklauskite tévu























































































































































































































































































































































































## Rebuild the world















































































































Rebuild the world





1x 

2x

1x

1x 6047220





























2x 











2x

2x

1x 



4x



1x 



























2x 



1x 





















2x



1x 















1x 6061678



1x 4520257





1x 6256612



1x 6273588



6245268

50





3x 6275133







1x 6027625



2x 6167741







4x 4211389



1x 4227657











3x 6126082



1x 6492481





1x 4211404





1x 6417816



1x 6489695



6152814

4x

4567887

60003