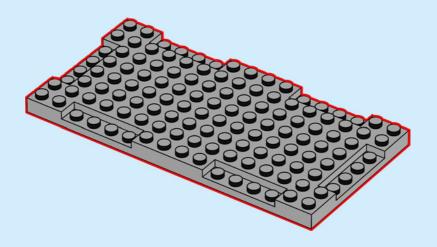

Demande l'autorisation d'un parent avant d'aller en ligne I IT Chiedi il permesso ai tuoi genitori prima di andare online I ES Pídeles permiso a tus papás antes de conectarte a Internet I PT Pede autorização aos pais antes de acederes online I ZH 上网前应先征得父母的同意 I PL Poproś rodziców o zgodę, zanim wejdziesz do Internetu I CS Než půjdeš na internet, požádej rodiče o svolení I SK Skôr než pôjdeš na internet, vypýtaj si povolenie od rodičov I HU Kérj szülőji engedélyt, mielőtt online csatlakoznál! I RO Сеге permisiunnea părinților finainte de a te conecta online I BG Поискайте разрешение от родител, преди да влезете онлайн I LV Pirms došanās tiešsaistě palūdz atļauju vecākiem I ET Enne Interneti kasutamist küsi vanematelt luba I LT Prieš prisijungdami prie interneto, atsiklauskite tévu























































































































































































































































































































































































## Rebuild the world















































































































Rebuild the world





1x 

2x

1x

1x 6047220





























2x 











2x

2x

1x 



4x



1x 



























2x 



1x 





















2x



1x 















1x 6061678



1x 4520257





1x 6256612



1x 6273588



6245268

50





3x 6275133







1x 602762