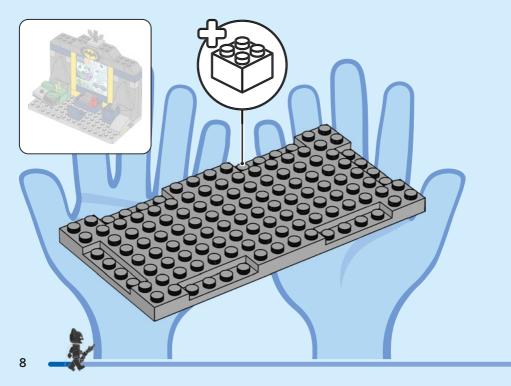

R Demande l'autorisation d'un parent avant d'aller en ligne I IT Chiedi il permesso ai tuoi genitori prima di andare online I ES Pídeles permiso a tus papás antes de conectarte a Internet I PT Pede autorização aos pais antes de acederes online I ZH 上网前应先征得父母的同意 I PL Poproś rodziców o zgodę, zanim wejdziesz do Internetu I CS Než půjdeš na internet, požádej rodiče o svolení I SK Skôr než pôjdeš na internet, vypýtaj si povolenie od rodičov I HU Kérj szülőji engedélyt, mielőtt online csatlakoznál! I RO Сеге permisiunnea părinților finainte de a te conecta online I BG Поискайте разрешение от родител, преди да влезете онлайн I LV Pirms došanās tiešsaistě palūdz atļauju vecākiem I ET Enne Interneti kasutamist küsi vanematelt luba I LT Prieš prisijungdami prie interneto, atsiklauskite tévu























































































































































































































































































































































































## Rebuild the world















































































































Rebuild the world





1x 

2x

1x

1x 6047220





























2x 











2x

2x

1x 



4x



1x 



























2x 



1x 





















2x



1x 















1x 6061678



1x 4520257





1x 6256612



1x 6273588



6245268

50





3x 6275133







1x 6027