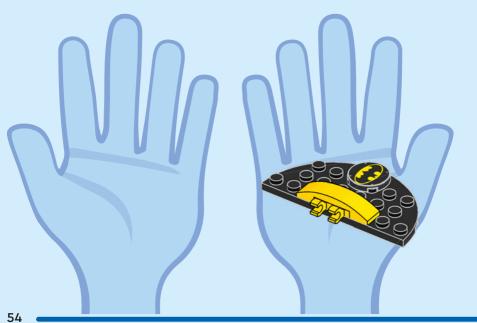

j rodiče o svolení I SK Skôr než pôjdeš na internet, vypýtaj si povolenie od rodičov I HU Kérj szülőji engedélyt, mielőtt online csatlakoznál! I RO Сеге permisiunnea părinților finainte de a te conecta online I BG Поискайте разрешение от родител, преди да влезете онлайн I LV Pirms došanās tiešsaistě palūdz atļauju vecākiem I ET Enne Interneti kasutamist küsi vanematelt luba I LT Prieš prisijungdami prie interneto, atsiklauskite tévu























































































































































































































































































































































































## Rebuild the world















































































































Rebuild the world





1x 

2x

1x

1x 6047220





























2x 











2x

2x

1x 



4x



1x 



























2x 



1x 





















2x



1x 















1x 6061678



1x 4520257





1x 6256612



1x 6273588



6245268

50





3x 6275133







1x 6027625



2x 6167741







4x 4211389



1x 4227657











3x 6126082



1x 6492481





1x 4211404





1x 6417816



1x 6489695



6152814

4x

4567887

6000311

4x 4211054



3x

4211085







4x



4513326



2x 4210917

4499858

4x 6268401



1x 6507862



6167628











Q LEGO.com/service



6302588

6258524



1x 6439367



YOU COULD

Scan