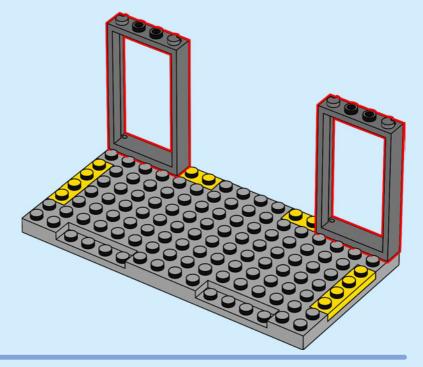

l'autorisation d'un parent avant d'aller en ligne I IT Chiedi il permesso ai tuoi genitori prima di andare online I ES Pídeles permiso a tus papás antes de conectarte a Internet I PT Pede autorização aos pais antes de acederes online I ZH 上网前应先征得父母的同意 I PL Poproś rodziców o zgodę, zanim wejdziesz do Internetu I CS Než půjdeš na internet, požádej rodiče o svolení I SK Skôr než pôjdeš na internet, vypýtaj si povolenie od rodičov I HU Kérj szülőji engedélyt, mielőtt online csatlakoznál! I RO Сеге permisiunnea părinților finainte de a te conecta online I BG Поискайте разрешение от родител, преди да влезете онлайн I LV Pirms došanās tiešsaistě palūdz atļauju vecākiem I ET Enne Interneti kasutamist küsi vanematelt luba I LT Prieš prisijungdami prie interneto, atsiklauskite tévu























































































































































































































































































































































































## Rebuild the world















































































































Rebuild the world





1x 

2x

1x

1x 6047220





























2x 











2x

2x

1x 



4x



1x 



























2x 



1x 





















2x



1x 















1x 6061678



1x 4520257





1x 6256612



1x 6273588



6245268

50





3x 6275133







1x 6027625



2x