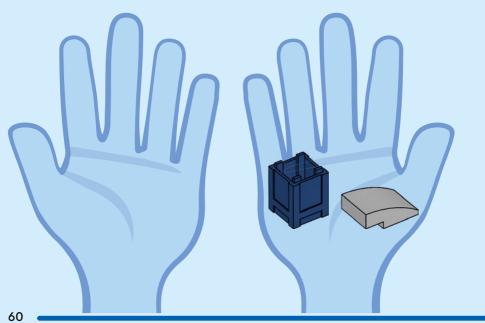

andare online I ES Pídeles permiso a tus papás antes de conectarte a Internet I PT Pede autorização aos pais antes de acederes online I ZH 上网前应先征得父母的同意 I PL Poproś rodziców o zgodę, zanim wejdziesz do Internetu I CS Než půjdeš na internet, požádej rodiče o svolení I SK Skôr než pôjdeš na internet, vypýtaj si povolenie od rodičov I HU Kérj szülőji engedélyt, mielőtt online csatlakoznál! I RO Сеге permisiunnea părinților finainte de a te conecta online I BG Поискайте разрешение от родител, преди да влезете онлайн I LV Pirms došanās tiešsaistě palūdz atļauju vecākiem I ET Enne Interneti kasutamist küsi vanematelt luba I LT Prieš prisijungdami prie interneto, atsiklauskite tévu























































































































































































































































































































































































## Rebuild the world















































































































Rebuild the world





1x 

2x

1x

1x 6047220





























2x 











2x

2x

1x 



4x



1x 



























2x 



1x 





















2x



1x 















1x 6061678



1x 4520257





1x 6256612



1x 6273588



6245268

50





3x 6275133







1x 6027625



2x 6167741







4x 4211389



1x 4227657











3x 6126082



1x 6492481





1x 4211404





1x