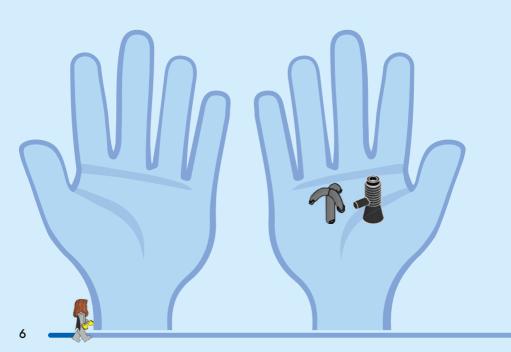

de acederes online I ZH 上网前应先征得父母的同意 I PL Poproś rodziców o zgodę, zanim wejdziesz do Internetu I CS Než půjdeš na internet, požádej rodiče o svolení I SK Skôr než pôjdeš na internet, vypýtaj si povolenie od rodičov I HU Kérj szülőji engedélyt, mielőtt online csatlakoznál! I RO Сеге permisiunnea părinților finainte de a te conecta online I BG Поискайте разрешение от родител, преди да влезете онлайн I LV Pirms došanās tiešsaistě palūdz atļauju vecākiem I ET Enne Interneti kasutamist küsi vanematelt luba I LT Prieš prisijungdami prie interneto, atsiklauskite tévu























































































































































































































































































































































































## Rebuild the world















































































































Rebuild the world





1x 

2x

1x

1x 6047220





























2x 











2x

2x

1x 



4x



1x 



























2x 



1x 





















2x



1x 















1x 6061678



1x 4520257





1x 6256612



1x 6273588



6245268

50





3x 6275133







1x 6027625



2x 6167741







4x 4211389



1x 4227657











3x 6126082



1x 6492481





1x 4211404





1x 6417816



1x 6489695



6152814

4x

4567887

6000311

4x 4211054



3x

4211085







4x



4513326



2x 42109