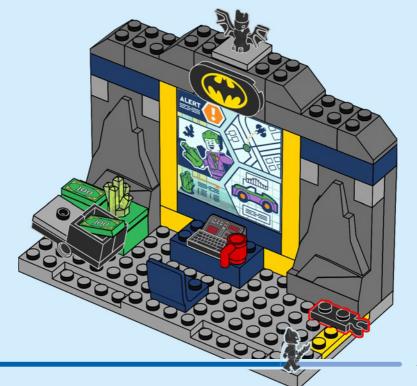

i andare online I ES Pídeles permiso a tus papás antes de conectarte a Internet I PT Pede autorização aos pais antes de acederes online I ZH 上网前应先征得父母的同意 I PL Poproś rodziców o zgodę, zanim wejdziesz do Internetu I CS Než půjdeš na internet, požádej rodiče o svolení I SK Skôr než pôjdeš na internet, vypýtaj si povolenie od rodičov I HU Kérj szülőji engedélyt, mielőtt online csatlakoznál! I RO Сеге permisiunnea părinților finainte de a te conecta online I BG Поискайте разрешение от родител, преди да влезете онлайн I LV Pirms došanās tiešsaistě palūdz atļauju vecākiem I ET Enne Interneti kasutamist küsi vanematelt luba I LT Prieš prisijungdami prie interneto, atsiklauskite tévu























































































































































































































































































































































































## Rebuild the world















































































































Rebuild the world





1x 

2x

1x

1x 6047220





























2x 











2x

2x

1x 



4x



1x 



























2x 



1x 





















2x



1x 















1x 6061678



1x 4520257





1x 6256612



1x 6273588



6245268

50





3x 6275133







1x 6027625



2x 6167741







4x 4211389



1x 4227657











3x 6126082



1x 6492481





1x 4211404





1