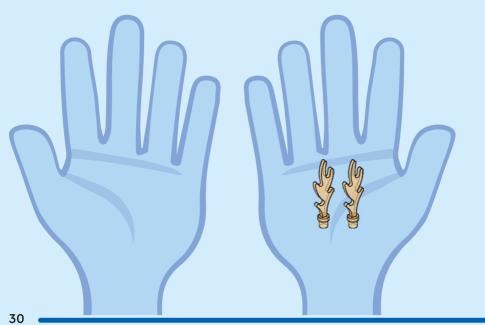

ów o zgodę, zanim wejdziesz do Internetu I CS Než půjdeš na internet, požádej rodiče o svolení I SK Skôr než pôjdeš na internet, vypýtaj si povolenie od rodičov I HU Kérj szülőji engedélyt, mielőtt online csatlakoznál! I RO Сеге permisiunnea părinților finainte de a te conecta online I BG Поискайте разрешение от родител, преди да влезете онлайн I LV Pirms došanās tiešsaistě palūdz atļauju vecākiem I ET Enne Interneti kasutamist küsi vanematelt luba I LT Prieš prisijungdami prie interneto, atsiklauskite tévu























































































































































































































































































































































































## Rebuild the world















































































































Rebuild the world





1x 

2x

1x

1x 6047220





























2x 











2x

2x

1x 



4x



1x 



























2x 



1x 





















2x



1x 















1x 6061678



1x 4520257





1x 6256612



1x 6273588



6245268

50





3x 6275133







1x 6027625



2x 6167741







4x 4211389



1x 4227657











3x 6126082



1x 6492481





1x 4211404





1x 6417816



1x 6489695



6152814

4x

4567887

6000311

4x 4211054



3x

4211085







4x



4513326



2x 4210917

4499858

4x 6268401



1x 6507862



6167628