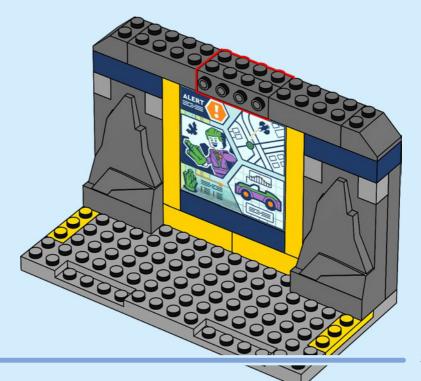

en ligne I IT Chiedi il permesso ai tuoi genitori prima di andare online I ES Pídeles permiso a tus papás antes de conectarte a Internet I PT Pede autorização aos pais antes de acederes online I ZH 上网前应先征得父母的同意 I PL Poproś rodziców o zgodę, zanim wejdziesz do Internetu I CS Než půjdeš na internet, požádej rodiče o svolení I SK Skôr než pôjdeš na internet, vypýtaj si povolenie od rodičov I HU Kérj szülőji engedélyt, mielőtt online csatlakoznál! I RO Сеге permisiunnea părinților finainte de a te conecta online I BG Поискайте разрешение от родител, преди да влезете онлайн I LV Pirms došanās tiešsaistě palūdz atļauju vecākiem I ET Enne Interneti kasutamist küsi vanematelt luba I LT Prieš prisijungdami prie interneto, atsiklauskite tévu























































































































































































































































































































































































## Rebuild the world















































































































Rebuild the world





1x 

2x

1x

1x 6047220





























2x 











2x

2x

1x 



4x



1x 



























2x 



1x 





















2x



1x 















1x 6061678



1x 4520257





1x 6256612



1x 6273588



6245268

50





3x 6275133







1x 6027625



2x 6167741







4x 4211389



1x 4227657