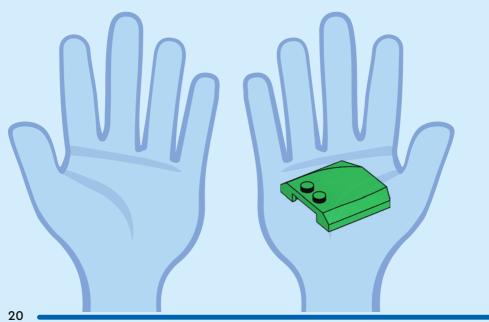

nectarte a Internet I PT Pede autorização aos pais antes de acederes online I ZH 上网前应先征得父母的同意 I PL Poproś rodziców o zgodę, zanim wejdziesz do Internetu I CS Než půjdeš na internet, požádej rodiče o svolení I SK Skôr než pôjdeš na internet, vypýtaj si povolenie od rodičov I HU Kérj szülőji engedélyt, mielőtt online csatlakoznál! I RO Сеге permisiunnea părinților finainte de a te conecta online I BG Поискайте разрешение от родител, преди да влезете онлайн I LV Pirms došanās tiešsaistě palūdz atļauju vecākiem I ET Enne Interneti kasutamist küsi vanematelt luba I LT Prieš prisijungdami prie interneto, atsiklauskite tévu























































































































































































































































































































































































## Rebuild the world















































































































Rebuild the world





1x 

2x

1x

1x 6047220





























2x 











2x

2x

1x 



4x



1x 



























2x 



1x 





















2x



1x 















1x 6061678



1x 4520257





1x 6256612



1x 6273588



6245268

50





3x 6275133







1x 6027625



2x 6167741







4x 4211389



1x 4227657











3x 6126082



1x 6492481





1x 4211404





1x 6417816



1x 6489695



6152814

4x

4567887

6000311

4x