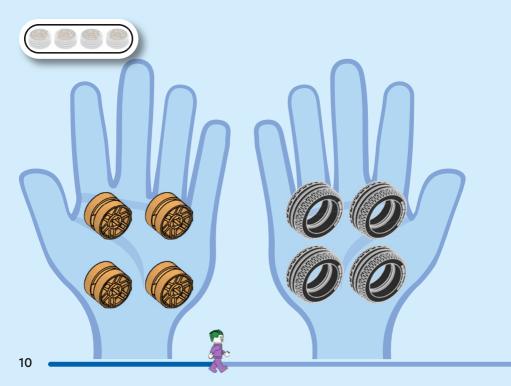

us papás antes de conectarte a Internet I PT Pede autorização aos pais antes de acederes online I ZH 上网前应先征得父母的同意 I PL Poproś rodziców o zgodę, zanim wejdziesz do Internetu I CS Než půjdeš na internet, požádej rodiče o svolení I SK Skôr než pôjdeš na internet, vypýtaj si povolenie od rodičov I HU Kérj szülőji engedélyt, mielőtt online csatlakoznál! I RO Сеге permisiunnea părinților finainte de a te conecta online I BG Поискайте разрешение от родител, преди да влезете онлайн I LV Pirms došanās tiešsaistě palūdz atļauju vecākiem I ET Enne Interneti kasutamist küsi vanematelt luba I LT Prieš prisijungdami prie interneto, atsiklauskite tévu























































































































































































































































































































































































## Rebuild the world















































































































Rebuild the world





1x 

2x

1x

1x 6047220





























2x 











2x

2x

1x 



4x



1x 



























2x 



1x 





















2x



1x 















1x 6061678



1x 4520257





1x 6256612



1x 6273588



6245268

50





3x 6275133







1x 6027625



2x 6167741







4x 4211389



1x 4227657











3x 6126082



1x 6492481





1x 4211404





1x 6417816



1x 6489695



6152814

4x