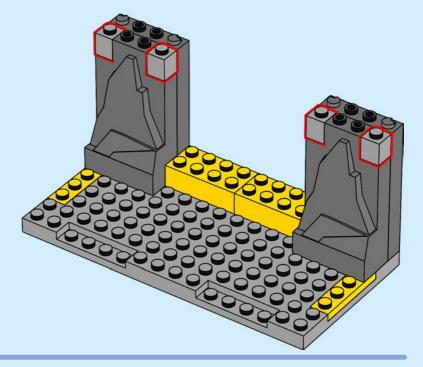

'un parent avant d'aller en ligne I IT Chiedi il permesso ai tuoi genitori prima di andare online I ES Pídeles permiso a tus papás antes de conectarte a Internet I PT Pede autorização aos pais antes de acederes online I ZH 上网前应先征得父母的同意 I PL Poproś rodziców o zgodę, zanim wejdziesz do Internetu I CS Než půjdeš na internet, požádej rodiče o svolení I SK Skôr než pôjdeš na internet, vypýtaj si povolenie od rodičov I HU Kérj szülőji engedélyt, mielőtt online csatlakoznál! I RO Сеге permisiunnea părinților finainte de a te conecta online I BG Поискайте разрешение от родител, преди да влезете онлайн I LV Pirms došanās tiešsaistě palūdz atļauju vecākiem I ET Enne Interneti kasutamist küsi vanematelt luba I LT Prieš prisijungdami prie interneto, atsiklauskite tévu























































































































































































































































































































































































## Rebuild the world















































































































Rebuild the world





1x 

2x

1x

1x 6047220





























2x 











2x

2x

1x 



4x



1x 



























2x 



1x 





















2x



1x 















1x 6061678



1x 4520257





1x 6256612



1x 6273588



6245268

50





3x 6275133







1x 6027625



2x 6167741







4