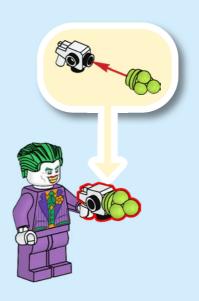

so a tus papás antes de conectarte a Internet I PT Pede autorização aos pais antes de acederes online I ZH 上网前应先征得父母的同意 I PL Poproś rodziców o zgodę, zanim wejdziesz do Internetu I CS Než půjdeš na internet, požádej rodiče o svolení I SK Skôr než pôjdeš na internet, vypýtaj si povolenie od rodičov I HU Kérj szülőji engedélyt, mielőtt online csatlakoznál! I RO Сеге permisiunnea părinților finainte de a te conecta online I BG Поискайте разрешение от родител, преди да влезете онлайн I LV Pirms došanās tiešsaistě palūdz atļauju vecākiem I ET Enne Interneti kasutamist küsi vanematelt luba I LT Prieš prisijungdami prie interneto, atsiklauskite tévu























































































































































































































































































































































































## Rebuild the world















































































































Rebuild the world





1x 

2x

1x

1x 6047220





























2x 











2x

2x

1x 



4x



1x 



























2x 



1x 





















2x



1x 















1x 6061678



1x 4520257





1x 6256612



1x 6273588



6245268

50





3x 6275133







1x 6027625



2x 6167741







4x 4211389



1x 4227657











3x 6126082



1x 6492481





1x 4211404





1x 6417816



1x 6489695



6152814