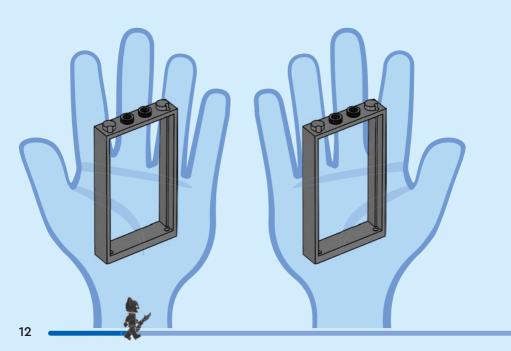

e l'autorisation d'un parent avant d'aller en ligne I IT Chiedi il permesso ai tuoi genitori prima di andare online I ES Pídeles permiso a tus papás antes de conectarte a Internet I PT Pede autorização aos pais antes de acederes online I ZH 上网前应先征得父母的同意 I PL Poproś rodziców o zgodę, zanim wejdziesz do Internetu I CS Než půjdeš na internet, požádej rodiče o svolení I SK Skôr než pôjdeš na internet, vypýtaj si povolenie od rodičov I HU Kérj szülőji engedélyt, mielőtt online csatlakoznál! I RO Сеге permisiunnea părinților finainte de a te conecta online I BG Поискайте разрешение от родител, преди да влезете онлайн I LV Pirms došanās tiešsaistě palūdz atļauju vecākiem I ET Enne Interneti kasutamist küsi vanematelt luba I LT Prieš prisijungdami prie interneto, atsiklauskite tévu























































































































































































































































































































































































## Rebuild the world















































































































Rebuild the world





1x 

2x

1x

1x 6047220





























2x 











2x

2x

1x 



4x



1x 



























2x 



1x 





















2x



1x 















1x 6061678



1x 4520257





1x 6256612



1x 6273588



6245268

50





3x 6275133







1x 6027625



2