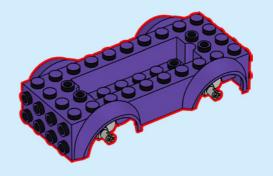

tus papás antes de conectarte a Internet I PT Pede autorização aos pais antes de acederes online I ZH 上网前应先征得父母的同意 I PL Poproś rodziców o zgodę, zanim wejdziesz do Internetu I CS Než půjdeš na internet, požádej rodiče o svolení I SK Skôr než pôjdeš na internet, vypýtaj si povolenie od rodičov I HU Kérj szülőji engedélyt, mielőtt online csatlakoznál! I RO Сеге permisiunnea părinților finainte de a te conecta online I BG Поискайте разрешение от родител, преди да влезете онлайн I LV Pirms došanās tiešsaistě palūdz atļauju vecākiem I ET Enne Interneti kasutamist küsi vanematelt luba I LT Prieš prisijungdami prie interneto, atsiklauskite tévu























































































































































































































































































































































































## Rebuild the world















































































































Rebuild the world





1x 

2x

1x

1x 6047220





























2x 











2x

2x

1x 



4x



1x 



























2x 



1x 





















2x



1x 















1x 6061678



1x 4520257





1x 6256612



1x 6273588



6245268

50





3x 6275133







1x 6027625



2x 6167741







4x 4211389



1x 4227657











3x 6126082



1x 6492481





1x 4211404





1x 6417816



1x 6489695



6152814

4x