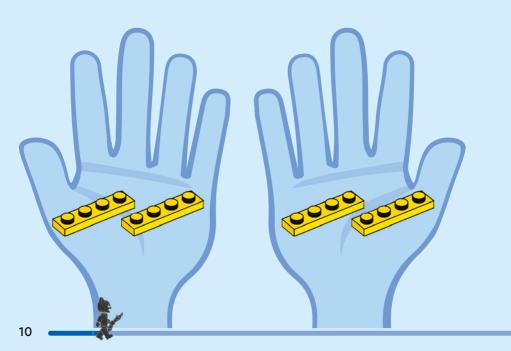

mande l'autorisation d'un parent avant d'aller en ligne I IT Chiedi il permesso ai tuoi genitori prima di andare online I ES Pídeles permiso a tus papás antes de conectarte a Internet I PT Pede autorização aos pais antes de acederes online I ZH 上网前应先征得父母的同意 I PL Poproś rodziców o zgodę, zanim wejdziesz do Internetu I CS Než půjdeš na internet, požádej rodiče o svolení I SK Skôr než pôjdeš na internet, vypýtaj si povolenie od rodičov I HU Kérj szülőji engedélyt, mielőtt online csatlakoznál! I RO Сеге permisiunnea părinților finainte de a te conecta online I BG Поискайте разрешение от родител, преди да влезете онлайн I LV Pirms došanās tiešsaistě palūdz atļauju vecākiem I ET Enne Interneti kasutamist küsi vanematelt luba I LT Prieš prisijungdami prie interneto, atsiklauskite tévu























































































































































































































































































































































































## Rebuild the world















































































































Rebuild the world





1x 

2x

1x

1x 6047220





























2x 











2x

2x

1x 



4x



1x 



























2x 



1x 





















2x



1x 















1x 6061678



1x 4520257





1x 6256612



1x 6273588



6245268

50





3x 6275133







1x 6027625