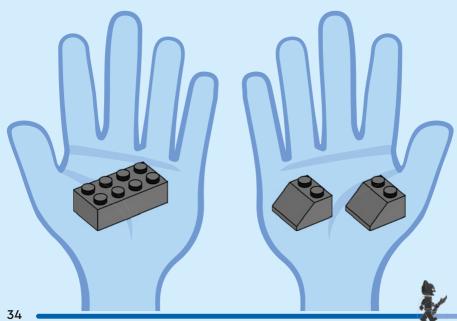

n ligne I IT Chiedi il permesso ai tuoi genitori prima di andare online I ES Pídeles permiso a tus papás antes de conectarte a Internet I PT Pede autorização aos pais antes de acederes online I ZH 上网前应先征得父母的同意 I PL Poproś rodziców o zgodę, zanim wejdziesz do Internetu I CS Než půjdeš na internet, požádej rodiče o svolení I SK Skôr než pôjdeš na internet, vypýtaj si povolenie od rodičov I HU Kérj szülőji engedélyt, mielőtt online csatlakoznál! I RO Сеге permisiunnea părinților finainte de a te conecta online I BG Поискайте разрешение от родител, преди да влезете онлайн I LV Pirms došanās tiešsaistě palūdz atļauju vecākiem I ET Enne Interneti kasutamist küsi vanematelt luba I LT Prieš prisijungdami prie interneto, atsiklauskite tévu























































































































































































































































































































































































## Rebuild the world















































































































Rebuild the world





1x 

2x

1x

1x 6047220





























2x 











2x

2x

1x 



4x



1x 



























2x 



1x 





















2x



1x 















1x 6061678



1x 4520257





1x 6256612



1x 6273588



6245268

50





3x 6275133







1x 6027625



2x 6167741







4x 4211389



1x 4227657