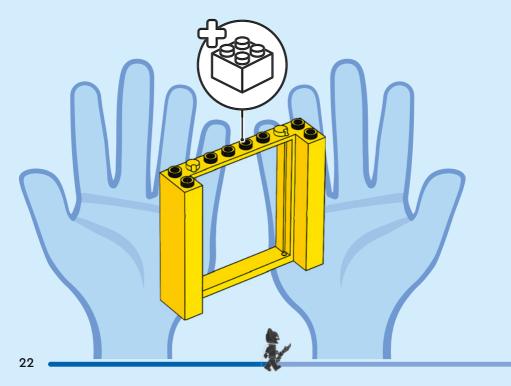

n parent avant d'aller en ligne I IT Chiedi il permesso ai tuoi genitori prima di andare online I ES Pídeles permiso a tus papás antes de conectarte a Internet I PT Pede autorização aos pais antes de acederes online I ZH 上网前应先征得父母的同意 I PL Poproś rodziców o zgodę, zanim wejdziesz do Internetu I CS Než půjdeš na internet, požádej rodiče o svolení I SK Skôr než pôjdeš na internet, vypýtaj si povolenie od rodičov I HU Kérj szülőji engedélyt, mielőtt online csatlakoznál! I RO Сеге permisiunnea părinților finainte de a te conecta online I BG Поискайте разрешение от родител, преди да влезете онлайн I LV Pirms došanās tiešsaistě palūdz atļauju vecākiem I ET Enne Interneti kasutamist küsi vanematelt luba I LT Prieš prisijungdami prie interneto, atsiklauskite tévu























































































































































































































































































































































































## Rebuild the world















































































































Rebuild the world





1x 

2x

1x

1x 6047220





























2x 











2x

2x

1x 



4x



1x 



























2x 



1x 





















2x



1x 















1x 6061678



1x 4520257





1x 6256612



1x 6273588



6245268

50





3x 6275133







1x 6027625



2x 6167741







4x