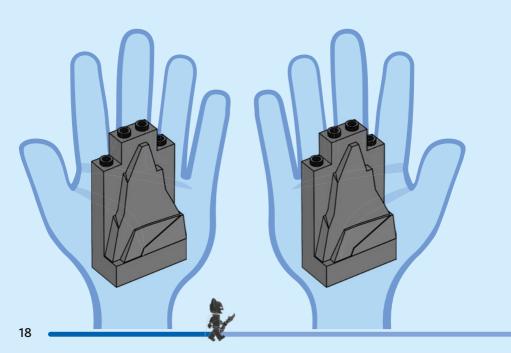

tion d'un parent avant d'aller en ligne I IT Chiedi il permesso ai tuoi genitori prima di andare online I ES Pídeles permiso a tus papás antes de conectarte a Internet I PT Pede autorização aos pais antes de acederes online I ZH 上网前应先征得父母的同意 I PL Poproś rodziców o zgodę, zanim wejdziesz do Internetu I CS Než půjdeš na internet, požádej rodiče o svolení I SK Skôr než pôjdeš na internet, vypýtaj si povolenie od rodičov I HU Kérj szülőji engedélyt, mielőtt online csatlakoznál! I RO Сеге permisiunnea părinților finainte de a te conecta online I BG Поискайте разрешение от родител, преди да влезете онлайн I LV Pirms došanās tiešsaistě palūdz atļauju vecākiem I ET Enne Interneti kasutamist küsi vanematelt luba I LT Prieš prisijungdami prie interneto, atsiklauskite tévu























































































































































































































































































































































































## Rebuild the world















































































































Rebuild the world





1x 

2x

1x

1x 6047220





























2x 











2x

2x

1x 



4x



1x 



























2x 



1x 





















2x



1x 















1x 6061678



1x 4520257





1x 6256612



1x 6273588



6245268

50





3x 6275133







1x 6027625



2x 6167741