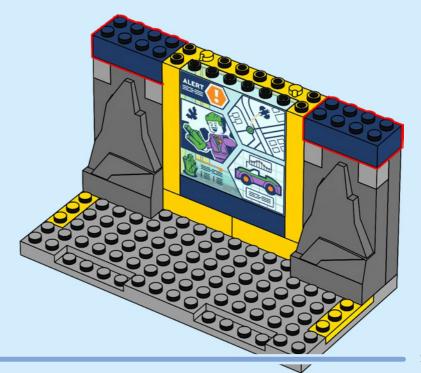

d'aller en ligne I IT Chiedi il permesso ai tuoi genitori prima di andare online I ES Pídeles permiso a tus papás antes de conectarte a Internet I PT Pede autorização aos pais antes de acederes online I ZH 上网前应先征得父母的同意 I PL Poproś rodziców o zgodę, zanim wejdziesz do Internetu I CS Než půjdeš na internet, požádej rodiče o svolení I SK Skôr než pôjdeš na internet, vypýtaj si povolenie od rodičov I HU Kérj szülőji engedélyt, mielőtt online csatlakoznál! I RO Сеге permisiunnea părinților finainte de a te conecta online I BG Поискайте разрешение от родител, преди да влезете онлайн I LV Pirms došanās tiešsaistě palūdz atļauju vecākiem I ET Enne Interneti kasutamist küsi vanematelt luba I LT Prieš prisijungdami prie interneto, atsiklauskite tévu























































































































































































































































































































































































## Rebuild the world















































































































Rebuild the world





1x 

2x

1x

1x 6047220





























2x 











2x

2x

1x 



4x



1x 



























2x 



1x 





















2x



1x 















1x 6061678



1x 4520257





1x 6256612



1x 6273588



6245268

50





3x 6275133







1x 6027625



2x 6167741







4x 4211389



1x