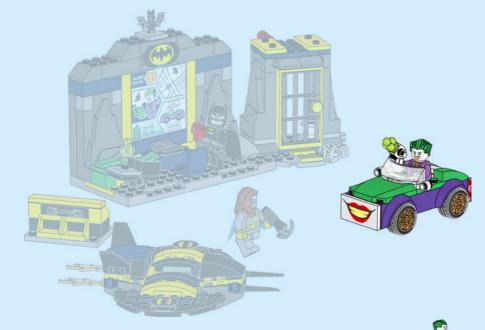

s pais antes de acederes online I ZH 上网前应先征得父母的同意 I PL Poproś rodziców o zgodę, zanim wejdziesz do Internetu I CS Než půjdeš na internet, požádej rodiče o svolení I SK Skôr než pôjdeš na internet, vypýtaj si povolenie od rodičov I HU Kérj szülőji engedélyt, mielőtt online csatlakoznál! I RO Сеге permisiunnea părinților finainte de a te conecta online I BG Поискайте разрешение от родител, преди да влезете онлайн I LV Pirms došanās tiešsaistě palūdz atļauju vecākiem I ET Enne Interneti kasutamist küsi vanematelt luba I LT Prieš prisijungdami prie interneto, atsiklauskite tévu























































































































































































































































































































































































## Rebuild the world















































































































Rebuild the world





1x 

2x

1x

1x 6047220





























2x 











2x

2x

1x 



4x



1x 



























2x 



1x 





















2x



1x 















1x 6061678



1x 4520257





1x 6256612



1x 6273588



6245268

50





3x 6275133







1x 6027625



2x 6167741







4x 4211389



1x 4227657











3x 6126082



1x 6492481





1x 4211404





1x 6417816



1x 6489695



6152814

4x

4567887

6000311

4x 4211054



3x

4211085







4x



4513326