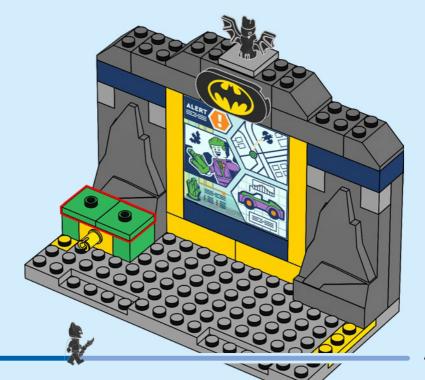

i il permesso ai tuoi genitori prima di andare online I ES Pídeles permiso a tus papás antes de conectarte a Internet I PT Pede autorização aos pais antes de acederes online I ZH 上网前应先征得父母的同意 I PL Poproś rodziców o zgodę, zanim wejdziesz do Internetu I CS Než půjdeš na internet, požádej rodiče o svolení I SK Skôr než pôjdeš na internet, vypýtaj si povolenie od rodičov I HU Kérj szülőji engedélyt, mielőtt online csatlakoznál! I RO Сеге permisiunnea părinților finainte de a te conecta online I BG Поискайте разрешение от родител, преди да влезете онлайн I LV Pirms došanās tiešsaistě palūdz atļauju vecākiem I ET Enne Interneti kasutamist küsi vanematelt luba I LT Prieš prisijungdami prie interneto, atsiklauskite tévu























































































































































































































































































































































































## Rebuild the world















































































































Rebuild the world





1x 

2x

1x

1x 6047220





























2x 











2x

2x

1x 



4x



1x 



























2x 



1x 





















2x



1x 















1x 6061678



1x 4520257





1x 6256612



1x 6273588



6245268

50





3x 6275133







1x 6027625



2x 6167741







4x 4211389



1x 4227657











3x 612608