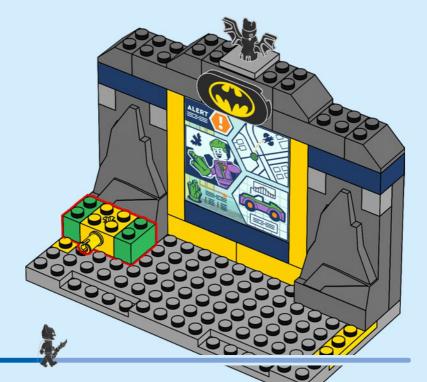

hiedi il permesso ai tuoi genitori prima di andare online I ES Pídeles permiso a tus papás antes de conectarte a Internet I PT Pede autorização aos pais antes de acederes online I ZH 上网前应先征得父母的同意 I PL Poproś rodziców o zgodę, zanim wejdziesz do Internetu I CS Než půjdeš na internet, požádej rodiče o svolení I SK Skôr než pôjdeš na internet, vypýtaj si povolenie od rodičov I HU Kérj szülőji engedélyt, mielőtt online csatlakoznál! I RO Сеге permisiunnea părinților finainte de a te conecta online I BG Поискайте разрешение от родител, преди да влезете онлайн I LV Pirms došanās tiešsaistě palūdz atļauju vecākiem I ET Enne Interneti kasutamist küsi vanematelt luba I LT Prieš prisijungdami prie interneto, atsiklauskite tévu























































































































































































































































































































































































## Rebuild the world















































































































Rebuild the world





1x 

2x

1x

1x 6047220





























2x 











2x

2x

1x 



4x



1x 



























2x 



1x 





















2x



1x 















1x 6061678



1x 4520257





1x 6256612



1x 6273588



6245268

50





3x 6275133







1x 6027625



2x 6167741







4x 4211389



1x 4227657











3x 61