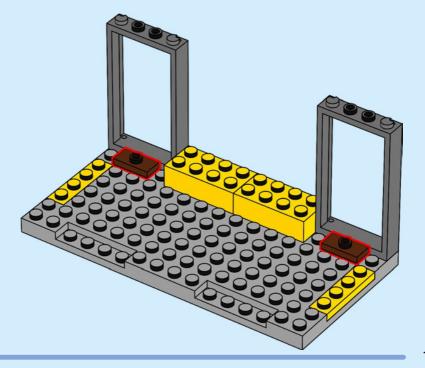

sation d'un parent avant d'aller en ligne I IT Chiedi il permesso ai tuoi genitori prima di andare online I ES Pídeles permiso a tus papás antes de conectarte a Internet I PT Pede autorização aos pais antes de acederes online I ZH 上网前应先征得父母的同意 I PL Poproś rodziców o zgodę, zanim wejdziesz do Internetu I CS Než půjdeš na internet, požádej rodiče o svolení I SK Skôr než pôjdeš na internet, vypýtaj si povolenie od rodičov I HU Kérj szülőji engedélyt, mielőtt online csatlakoznál! I RO Сеге permisiunnea părinților finainte de a te conecta online I BG Поискайте разрешение от родител, преди да влезете онлайн I LV Pirms došanās tiešsaistě palūdz atļauju vecākiem I ET Enne Interneti kasutamist küsi vanematelt luba I LT Prieš prisijungdami prie interneto, atsiklauskite tévu























































































































































































































































































































































































## Rebuild the world















































































































Rebuild the world





1x 

2x

1x

1x 6047220





























2x 











2x

2x

1x 



4x



1x 



























2x 



1x 





















2x



1x 















1x 6061678



1x 4520257





1x 6256612



1x 6273588



6245268

50





3x 6275133







1x 6027625



2x 6167741