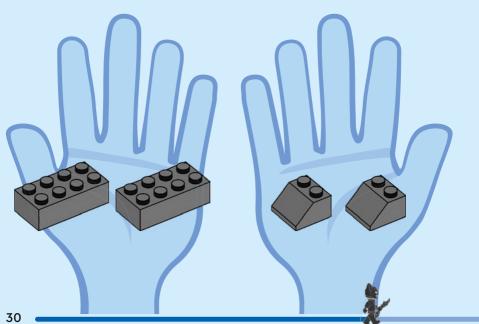

'aller en ligne I IT Chiedi il permesso ai tuoi genitori prima di andare online I ES Pídeles permiso a tus papás antes de conectarte a Internet I PT Pede autorização aos pais antes de acederes online I ZH 上网前应先征得父母的同意 I PL Poproś rodziców o zgodę, zanim wejdziesz do Internetu I CS Než půjdeš na internet, požádej rodiče o svolení I SK Skôr než pôjdeš na internet, vypýtaj si povolenie od rodičov I HU Kérj szülőji engedélyt, mielőtt online csatlakoznál! I RO Сеге permisiunnea părinților finainte de a te conecta online I BG Поискайте разрешение от родител, преди да влезете онлайн I LV Pirms došanās tiešsaistě palūdz atļauju vecākiem I ET Enne Interneti kasutamist küsi vanematelt luba I LT Prieš prisijungdami prie interneto, atsiklauskite tévu























































































































































































































































































































































































## Rebuild the world















































































































Rebuild the world





1x 

2x

1x

1x 6047220





























2x 











2x

2x

1x 



4x



1x 



























2x 



1x 





















2x



1x 















1x 6061678



1x 4520257





1x 6256612



1x 6273588



6245268

50





3x 6275133







1x 6027625



2x 6167741







4x 4211389



1x 42