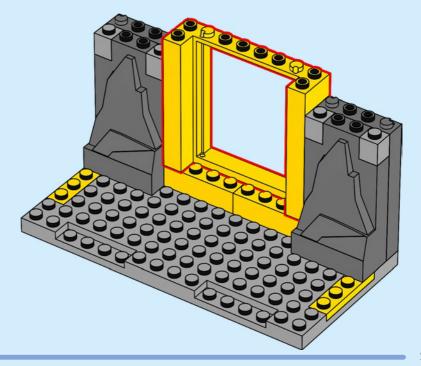

parent avant d'aller en ligne I IT Chiedi il permesso ai tuoi genitori prima di andare online I ES Pídeles permiso a tus papás antes de conectarte a Internet I PT Pede autorização aos pais antes de acederes online I ZH 上网前应先征得父母的同意 I PL Poproś rodziców o zgodę, zanim wejdziesz do Internetu I CS Než půjdeš na internet, požádej rodiče o svolení I SK Skôr než pôjdeš na internet, vypýtaj si povolenie od rodičov I HU Kérj szülőji engedélyt, mielőtt online csatlakoznál! I RO Сеге permisiunnea părinților finainte de a te conecta online I BG Поискайте разрешение от родител, преди да влезете онлайн I LV Pirms došanās tiešsaistě palūdz atļauju vecākiem I ET Enne Interneti kasutamist küsi vanematelt luba I LT Prieš prisijungdami prie interneto, atsiklauskite tévu























































































































































































































































































































































































## Rebuild the world















































































































Rebuild the world





1x 

2x

1x

1x 6047220





























2x 











2x

2x

1x 



4x



1x 



























2x 



1x 





















2x



1x 















1x 6061678



1x 4520257





1x 6256612



1x 6273588



6245268

50





3x 6275133







1x 6027625



2x 6167741







4x 42