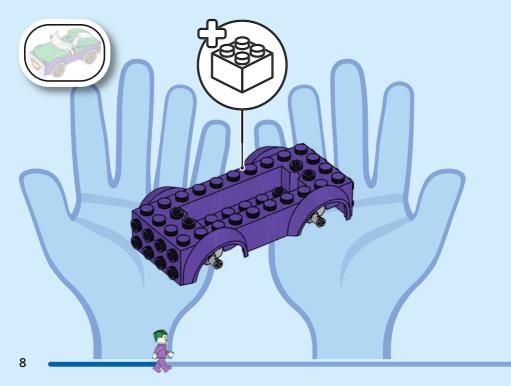

a tus papás antes de conectarte a Internet I PT Pede autorização aos pais antes de acederes online I ZH 上网前应先征得父母的同意 I PL Poproś rodziców o zgodę, zanim wejdziesz do Internetu I CS Než půjdeš na internet, požádej rodiče o svolení I SK Skôr než pôjdeš na internet, vypýtaj si povolenie od rodičov I HU Kérj szülőji engedélyt, mielőtt online csatlakoznál! I RO Сеге permisiunnea părinților finainte de a te conecta online I BG Поискайте разрешение от родител, преди да влезете онлайн I LV Pirms došanās tiešsaistě palūdz atļauju vecākiem I ET Enne Interneti kasutamist küsi vanematelt luba I LT Prieš prisijungdami prie interneto, atsiklauskite tévu























































































































































































































































































































































































## Rebuild the world















































































































Rebuild the world





1x 

2x

1x

1x 6047220





























2x 











2x

2x

1x 



4x



1x 



























2x 



1x 





















2x



1x 















1x 6061678



1x 4520257





1x 6256612



1x 6273588



6245268

50





3x 6275133







1x 6027625



2x 6167741







4x 4211389



1x 4227657











3x 6126082



1x 6492481





1x 4211404





1x 6417816



1x 6489695



6152814