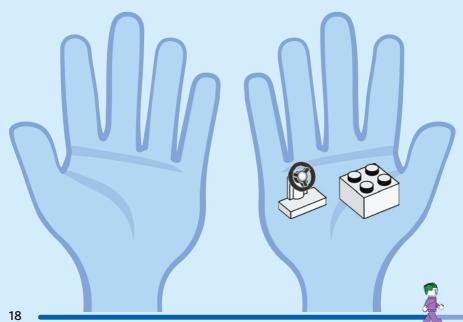

e conectarte a Internet I PT Pede autorização aos pais antes de acederes online I ZH 上网前应先征得父母的同意 I PL Poproś rodziców o zgodę, zanim wejdziesz do Internetu I CS Než půjdeš na internet, požádej rodiče o svolení I SK Skôr než pôjdeš na internet, vypýtaj si povolenie od rodičov I HU Kérj szülőji engedélyt, mielőtt online csatlakoznál! I RO Сеге permisiunnea părinților finainte de a te conecta online I BG Поискайте разрешение от родител, преди да влезете онлайн I LV Pirms došanās tiešsaistě palūdz atļauju vecākiem I ET Enne Interneti kasutamist küsi vanematelt luba I LT Prieš prisijungdami prie interneto, atsiklauskite tévu























































































































































































































































































































































































## Rebuild the world















































































































Rebuild the world





1x 

2x

1x

1x 6047220





























2x 











2x

2x

1x 



4x



1x 



























2x 



1x 





















2x



1x 















1x 6061678



1x 4520257





1x 6256612



1x 6273588



6245268

50





3x 6275133







1x 6027625



2x 6167741







4x 4211389



1x 4227657











3x 6126082



1x 6492481





1x 4211404





1x 6417816



1x 6489695



6152814

4x

4567887

6000311