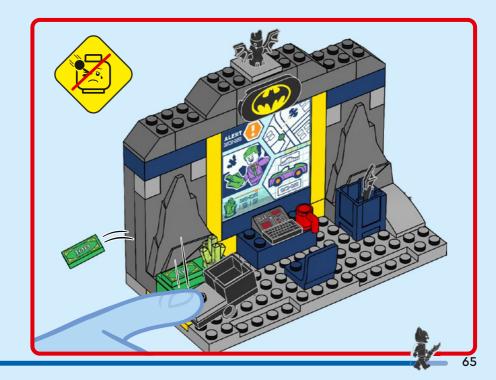

ine I ES Pídeles permiso a tus papás antes de conectarte a Internet I PT Pede autorização aos pais antes de acederes online I ZH 上网前应先征得父母的同意 I PL Poproś rodziców o zgodę, zanim wejdziesz do Internetu I CS Než půjdeš na internet, požádej rodiče o svolení I SK Skôr než pôjdeš na internet, vypýtaj si povolenie od rodičov I HU Kérj szülőji engedélyt, mielőtt online csatlakoznál! I RO Сеге permisiunnea părinților finainte de a te conecta online I BG Поискайте разрешение от родител, преди да влезете онлайн I LV Pirms došanās tiešsaistě palūdz atļauju vecākiem I ET Enne Interneti kasutamist küsi vanematelt luba I LT Prieš prisijungdami prie interneto, atsiklauskite tévu























































































































































































































































































































































































## Rebuild the world















































































































Rebuild the world





1x 

2x

1x

1x 6047220





























2x 











2x

2x

1x 



4x



1x 



























2x 



1x 





















2x



1x 















1x 6061678



1x 4520257





1x 6256612



1x 6273588



6245268

50





3x 6275133







1x 6027625



2x 6167741







4x 4211389



1x 4227657











3x 6126082



1x 6492481





1x 4211404





1x 6417816